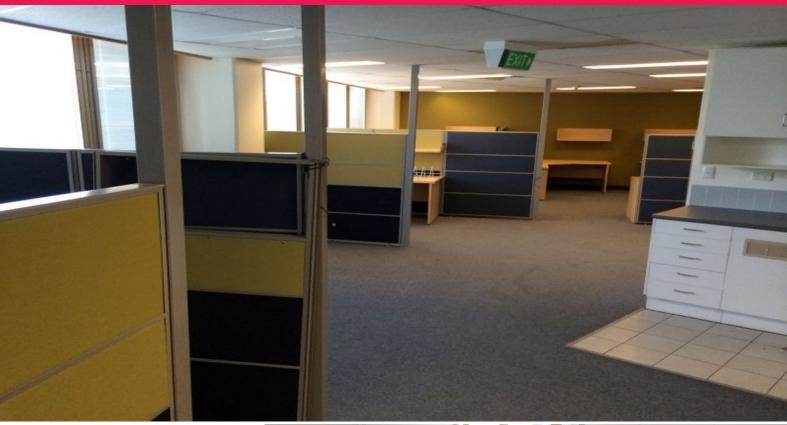

## Central Nambour office tower and retail complex

Third floor office (182sqm) in the tower overlooking Currie Street and the courtyard (available from April 2015)

Exciting plans are proposed for the revitalisation and redevelopment of entire Centenary Square complex including office tower, retail tenancies and central courtyard.

Air-conditioned. Carpeted. Toilets on all floors. Lower level office and retail tenancies also available. Lift access to all floors.

On-site multi-storey car parking available. Modern fit out. Great incentives available for motivated tenants!