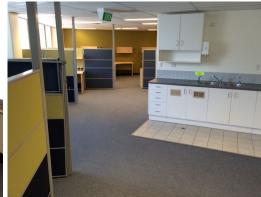

## Central Nambour office tower and retail complex

Third floor office (182sqm) in the tower overlooking Currie Street and the courtyard (available from April 2015)

Exciting plans are proposed for the revitalisation and redevelopment of entire Centenary Square complex including office tower, retail tenancies and central courtyard.

Air-conditioned. Carpeted. Toilets on all floors. Lower level office and retail tenancies also available. Lift access to all floors.

On-site multi-storey car parking available. Modern fit out. Great incentives available for motivated tenants!