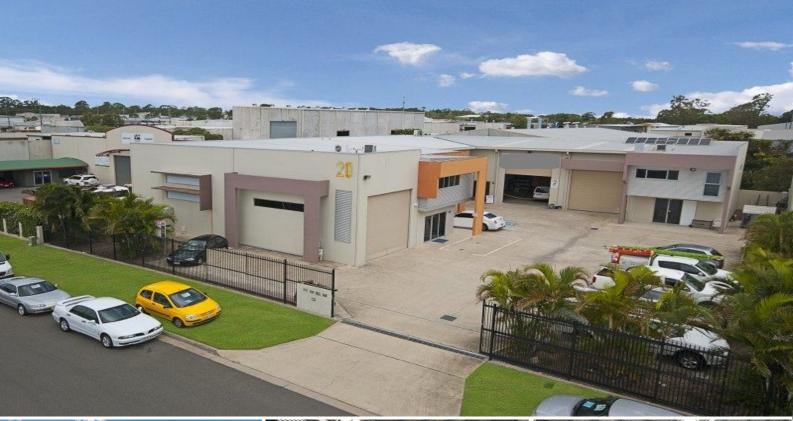

## 20 Redcliffe Gardens Drive, Clontarf QLD 4019

## **4 STRATA TITLED FREEHOLD UNITS**

Ray White Commercial North Coast Central is pleased to present 20 Redcliffe Gardens Drive, Clontarf for Sale. This well presented property located in the heart of busy industrial estate at Clontarf on the Redcliffe Peninsula includes the following features:

- ?? Impressive high clearance warehouse + office facility
- ?? Unit sizes From 176m2 to 276m2\*
- ?? Land Size 1,515 m2\*
- ?? Internal amenities & secure onsite parking
- ?? Tenanted Investment & Vacant Possession
- ?? To be offered in one line or as individual lots
- ?? Must Be Sold