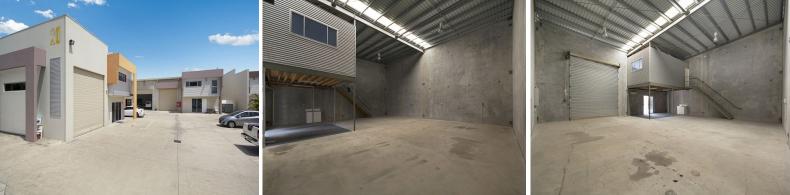

- ?? Impressive high clearance warehouse + office facility
- ?? Unit sizes From 176m2 to 276m2\*
- ?? Land Size 1,515 m2\*
- ?? Internal amenities & secure onsite parking
- ?? Tenanted Investment & Vacant Possession
- ?? To be offered in one line or as individual lots
- ?? Must Be Sold