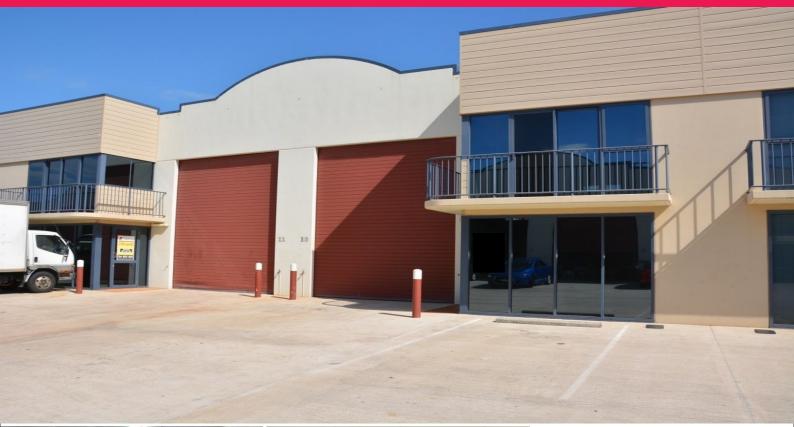

## 12/18-20 Cessna Drive, Caboolture QLD 4510

## Industrial Warehouse in Corporate Park Estate for Lease

Ray White Commercial Northern Corridor Group is pleased to offer 12/18-20 Cessna Drive, Caboolture for Lease.

Located in well presented complex in Corporate Park Industrial Estate, this unit is within close proximity to Bruce Highway Access and backs onto Bribie Island Road.

- 237m2\* Unit comprising of 200m2\* ground floor space + 37m2\* mezzanine\*

- Security fencing & electric gate access to complex
- Large roller door access
- Power, data & phone provisions

For more information or