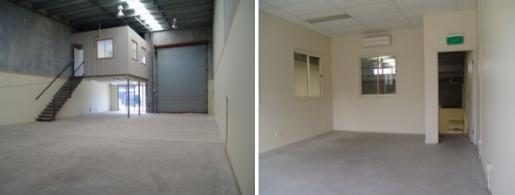

- 237m2\* Unit comprising of 200m2\* ground floor space + 37m2\* mezzanine\*

- Security fencing & electric gate access to complex
- Large roller door access
- Power, data & phone provisions

For more information or