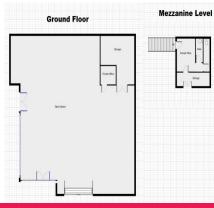

## High Profile Industrial Site, Kuluin

One of the most prominent Industrial sites on the Sunshine Coast, situated on the busy Fishermans Road in Kuluin.

Warehouse Area: 270m2\*

Office Area: 30m2\*

Storage Mezzanine Area: 30m2\*