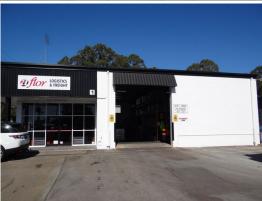

## High Profile Industrial Site, Kuluin

One of the most prominent Industrial sites on the Sunshine Coast, situated on the busy Fishermans Road in Kuluin.

Warehouse Area: 270m2\*

Office Area: 30m2\*

Storage Mezzanine Area: 30m2\*

- Great exposure to Fishermans Road
- Signage opportunity
- Good access
- On site parking
- Clean and tidy well presented industrial unit
- Recently refurbished
- Toilet facilities on mezzanine level

Asking Rental: \$37,500