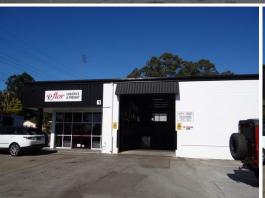

## High Profile Industrial Site, Kuluin

One of the most prominent Industrial sites on the Sunshine Coast, situated on the busy Fishermans Road in Kuluin.

Warehouse Area: 270m2\*

Office Area: 30m2\*

Storage Mezzanine Area: 30m2\*

- Great exposure to Fishermans Road
- Signage opportunity
- Good access
- On site parking
- Clean and tidy well presented industrial unit
- Recently refurbished
- Toilet facilities on mezzanine level

Asking Rental: \$37,500