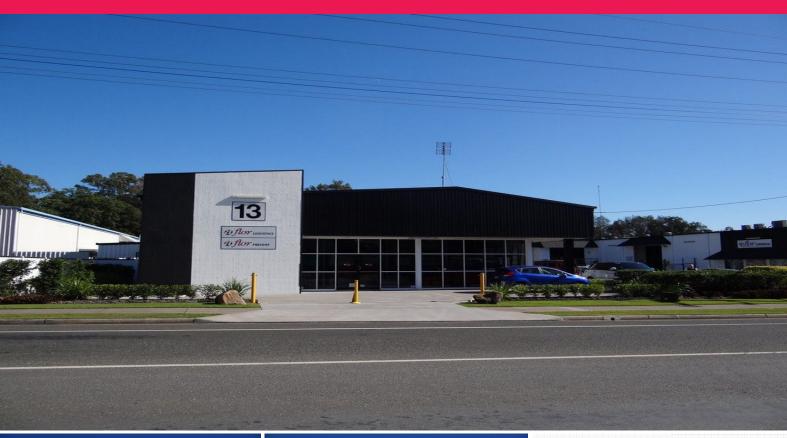

## High Profile Industrial Site, Kuluin

One of the most prominent Industrial sites on the Sunshine Coast, situated on the busy Fishermans Road in Kuluin.

Warehouse Area: 270m2\*

Office Area: 30m2\*

Storage Mezzanine Area: 30m2\*

- Great exposure to Fishermans Road
- Signage opportunity
- Good access
- On site parking
- Clean and tidy well presented industrial unit
- Recently refurbished
- Toilet facilities on mezzanine level

Asking Rental: \$37,500