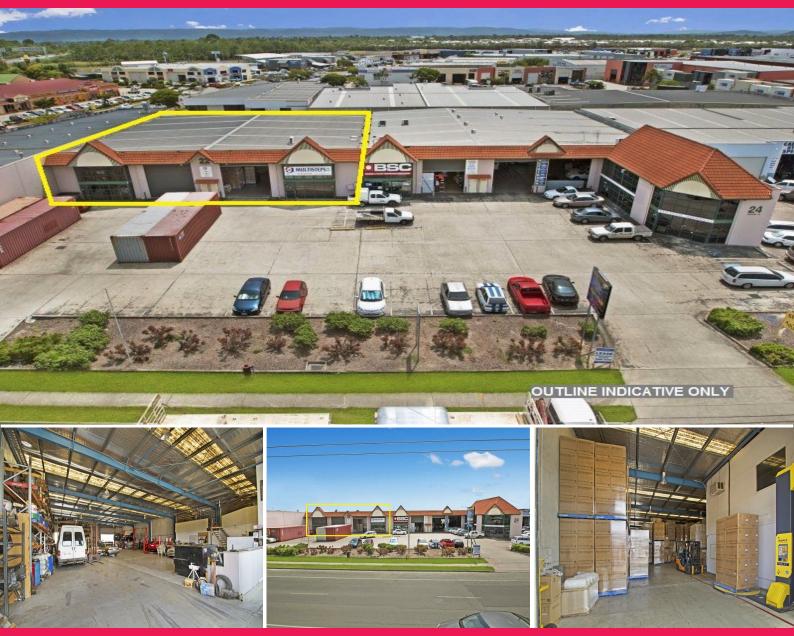

## **Sizeable Industrial Warehouse For Lease**

- 1,040 M2 Modern Quality Industrial Warehouse
- Large double roller door access front & rear
- Good parking and excellent exposure
- Situated on main industrial arterial road
- Internal amenities
- Power, phone & data provisions

The property is set at the front of Corporate Park Industrial Estate on the major access road to and from the Estate - providing excellent exposure and leading directly to Bribie Island interchange, Bruce Highway and Caboolture CBD.

Don't miss this opportunity to secure this large leasing opportunity within sought-after position in Caboolture's

Industrial

FOR LEASE

1040sqm