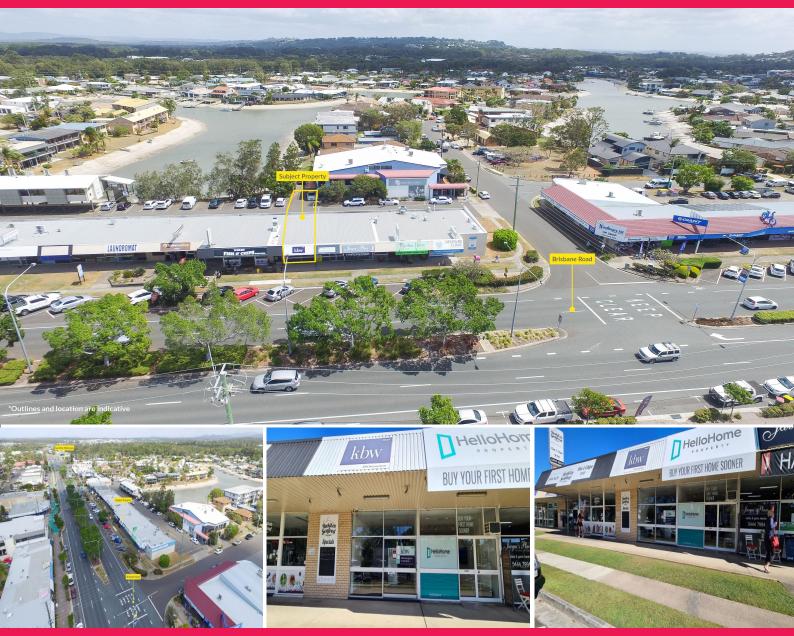

# Ray White.

5/130-164 Brisbane Road, Mooloolaba QLD 4557

#### BRISBANE ROAD RETAIL FOR LEASE

Christine Freney and Emily Pendleton from the Ray White Commercial Northern Corridor Group are pleased to present to the market this unit for lease on the busy Brisbane Road in Mooloolaba.

- 55 m2 Office/Retail Unit
- Available Mid Sept approx.
- Kitchenette & onsite amenities
- Plenty of onsite car parking with rear access
- Would suit Professional Service firm or Retail Store

Don't miss out on this prime & unique leasing opportunity!