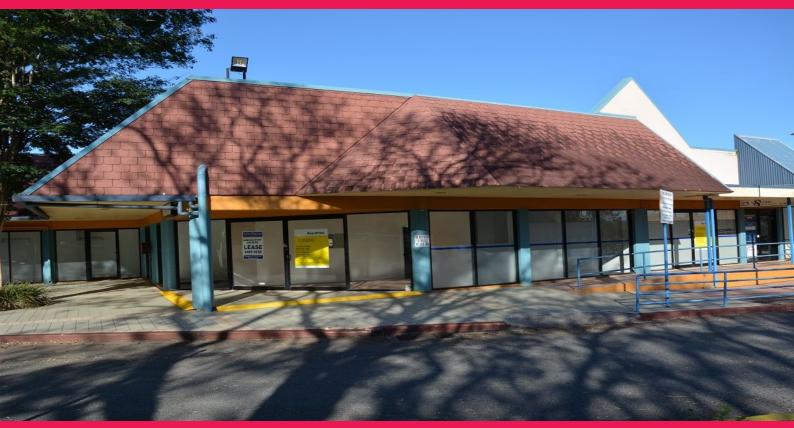

## 9b&c/8-22 King Street, Caboolture QLD 4510

## 225m2 Modern Office Suite

- \* 225m2\* office space
- \* Disabled access & ramps
- \* Tiled reception area
- \* Multiple small offices ?? can be suited to size
- \* Fully serviced kitchenette
- \* Ducted air-conditioning & data/phone points
- \* Secure undercover parking avail at negotiation

Large modern office suite in corner position with great exposure to traffic access points ??The Lakes Centre?? complex. Located within Caboolture Town Centre, ample car parking, easy access to Caboolture, Morayfield CBD. Walking distance to public transport, shopping centres and government agencies. Owner incentives are offered as fit out contributions or rent abatement pending lease terms & the covenant on offer.