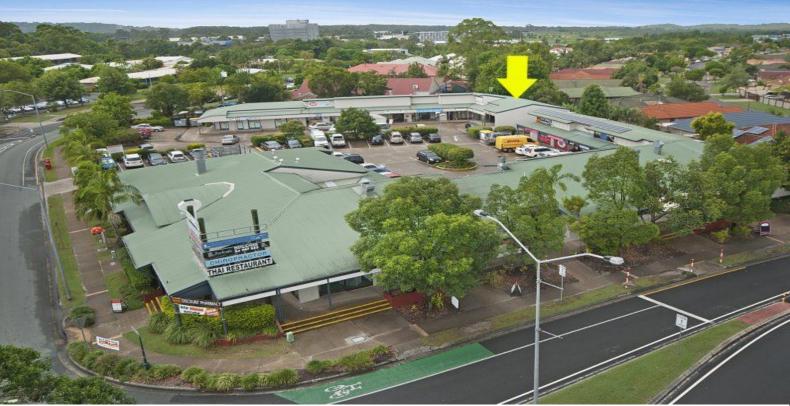

## 17b/7 Scholars Drive, Sippy Downs QLD 4556

## CHANCELLOR PARK RETAIL SPACE FOR LEASE

- 38.76 m2 Office/Retail Unit
- Last tenancy remaining
- Kitchenette & onsite amenities
- Plenty of onsite car parking
- Would suit Uni Hub Espresso Bar or Professional Service Firm

## Retail FOR LEASE

38sqm