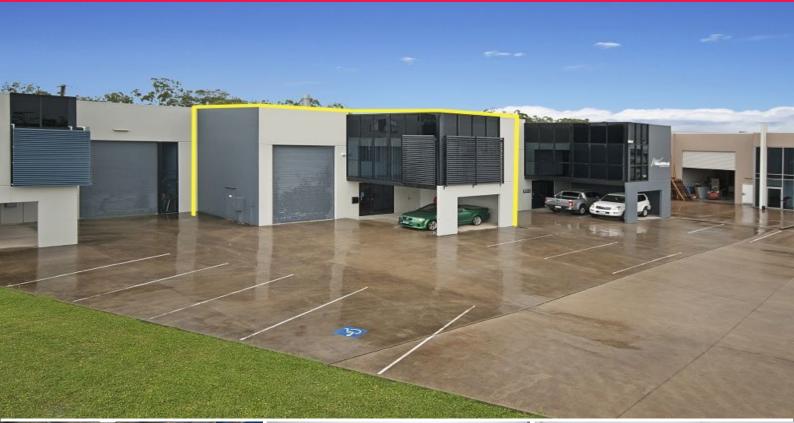

## 2/42 Cessna Drive, Caboolture QLD 4510

## Modern & Stylish Industrial Warehouse + Offices

- 481m2 Modern Industrial premises
- 323 m2 ground floor + 158m2 first floor office space
- Dedicated tiled reception area + showroom
- Kitchen/lunch room + internal amenities
- 4 x first floor offices
- Ducted air conditioning throughout
- Front and rear roller doors
- 2 x exclusive car parks

## Industrial FOR LEASE

481sqm