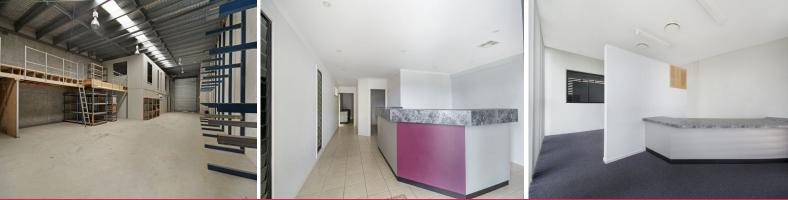

## Modern & Stylish Industrial Warehouse + Offices

- 481m2 Modern Industrial premises
- 323 m2 ground floor + 158m2 first floor office space
- Dedicated tiled reception area + showroom
- Kitchen/lunch room + internal amenities
- 4 x first floor offices
- Ducted air conditioning throughout
- Front and rear roller doors
- 2 x exclusive car parks