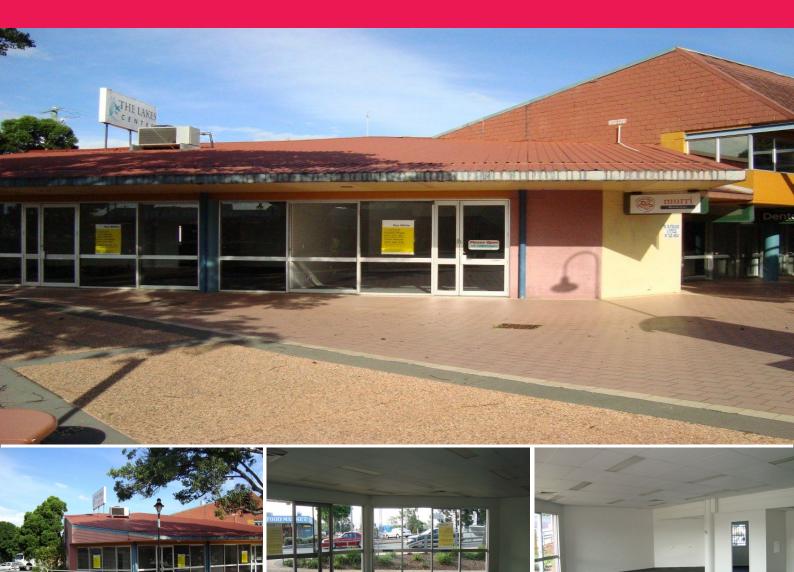

### 10a&b/8-22 King Street, Caboolture QLD 4510

## 197m2 with Exposure to King Street~

Commercial leasing opportunity exists within the Lakes Centre, Caboolture.

The complex is positioned within the Caboolture Town Centre and offers good car parking, and easy access to Caboolture, Morayfield and surrounds. Walking distance to public transport, shopping centres and government agencies.

The 140m2 space offers open plan retail / office space, air conditioning, kitchenette & toilet amenities, professional signage allocations, ground floor location. Phone & Data provisions.

Offices

FOR LEASE