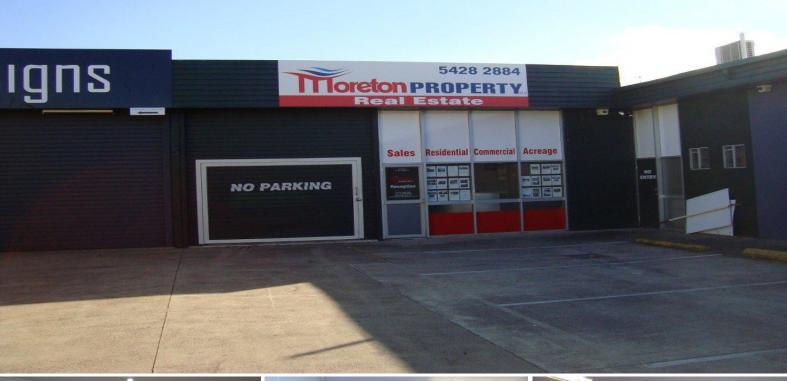

5/56 Beerburrum Road, Caboolture QLD 4510

## Office/Industrial Shed Sale

Ray White Commercial North Coast Central is proud to present 5/56 Beerburrum Road, Caboolture. This office/industrial space is located on the busy Beerburrum Road with excessive passing traffic. This premise offers open plan office space, 4 individual offices and open plan warehouse space.

- -150m2 office/retail space
- -155m2 warehouse space
- -Located on the busy Beerburrum Road
- -Internal toilet, shower & kitchenette
- -On site parking
- -Good signage provision
- -Ducted air conditioning