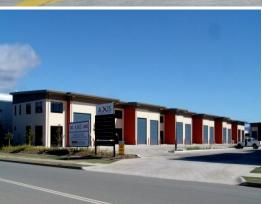

### 140m2 Modern Industrial

- 140m2 modern tilt-slab industrial unit
- Mezzanine
- Plenty of power & data (3 phase)
- Kitchenette & Toilet
- 6 m minimum internal height
- 5 m electric roller doors
- Positioned within the architecturally designed "Axis Industrial Park"
- The complex features dual road access and has ease of access to Bribie Interchange, M1 North & South bound and Caboolture CBD

Industrial

FOR LEASE

140sqm