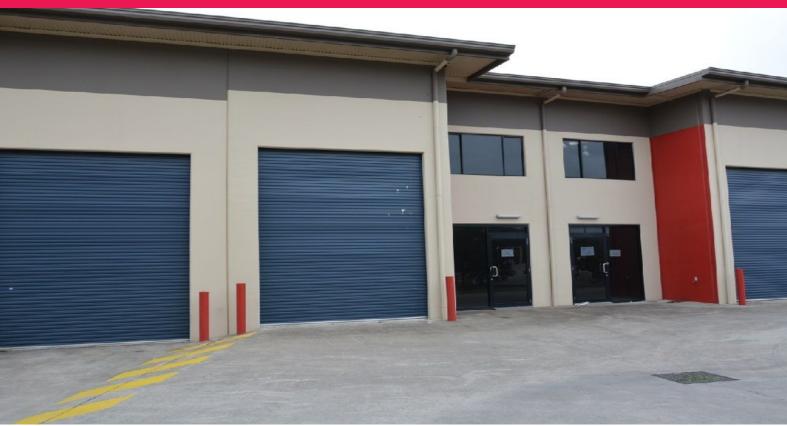

### 140m2 Modern Industrial

- 140m2 modern tilt-slab industrial unit
- Mezzanine
- Plenty of power & data (3 phase)
- Kitchenette & Toilet
- 6 m minimum internal height
- 5 m electric roller doors
- Positioned within the architecturally designed "Axis Industrial Park"
- The complex features dual road access and has ease of access to Bribie Interchange, M1 North & South bound and Caboolture CBD

Industrial

FOR LEASE

140sqm