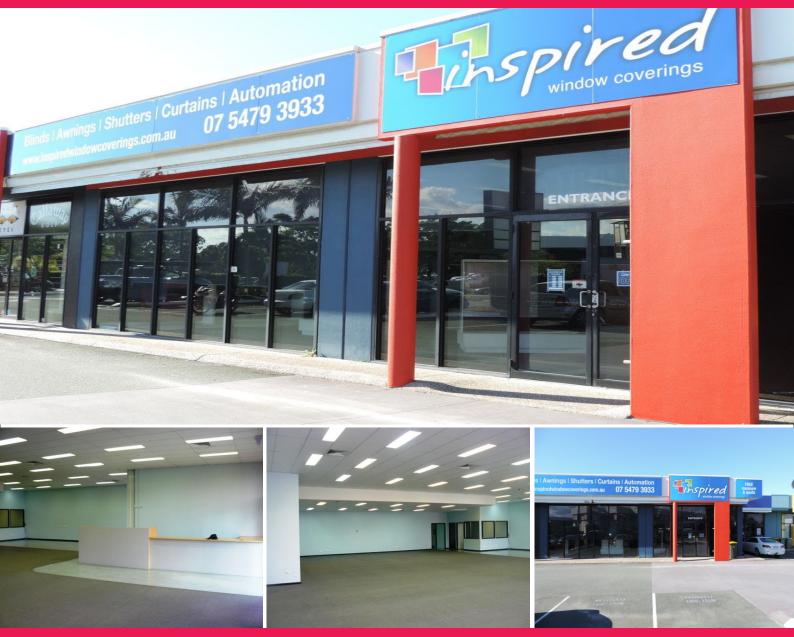

### SHOWROOM / RETAIL - FOR SALE AND LEASE

Approx. 400m2 of showroom / bulky goods / light industrial is available for lease at 1 Norval Court, Maroochydore.

The unit has 2 glass partitioned offices, kitchenette, toilet and air conditioning plus 8 car spaces. The tenancy also has 2 accesses main entrance and inwards/outwards goods entrance.

Great opportunity just off busy Maud Street in the heart of the Maroochydore CBD. Outgoings are approx. \$9371 pa plus GST.

Sale - \$1,000,000

Lease - \$80,000 pa net + Outgoings + GST ALL OFFERS WILL BE CONSIDERED!

Showrooms/bulky Goods FOR SALE

400sqm