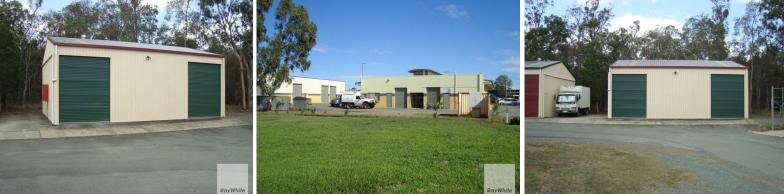

## 34/39 Aerodrome Road, Caboolture QLD 4510

## **108m2 Affordable Warehouse in Corporate Park**

Ray White Commercial Northern Corridor Group is pleased to offer Unit 34/ 39 Aerodrome Road, Caboolture for Lease.

- 108m2\* industrial within Corporate Park Industrial Estate
- Double roller door access
- 3 Phase Power
- On site toilet facilities
- Ample on site car parking
- External storage area
- Easy and quick access to Bruce Highway
- Signage opportunity

Industrial FOR LEASE

108sqm