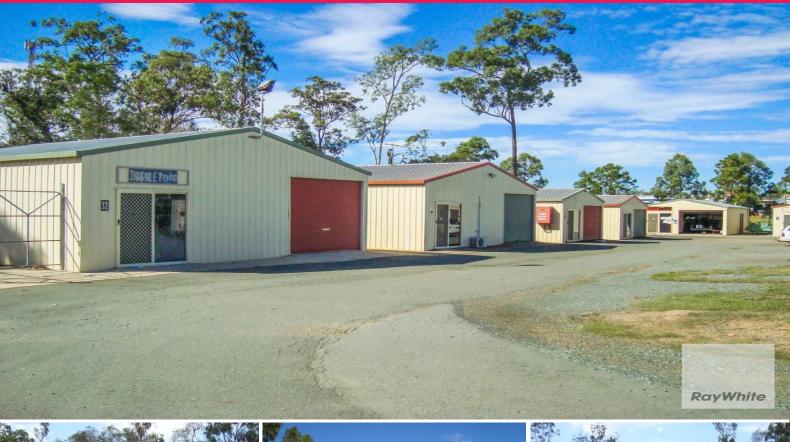

## 34/39 Aerodrome Road, Caboolture QLD 4510

## **108m2 Affordable Warehouse in Corporate Park**

Ray White Commercial Northern Corridor Group is pleased to offer Unit 34/ 39 Aerodrome Road, Caboolture for Lease.

- 108m2\* industrial within Corporate Park Industrial Estate
- Double roller door access
- 3 Phase Power
- On site toilet facilities
- Ample on site car parking
- External storage area
- Easy and quick access to Bruce Highway
- Signage opportunity

Industrial FOR LEASE

108sqm