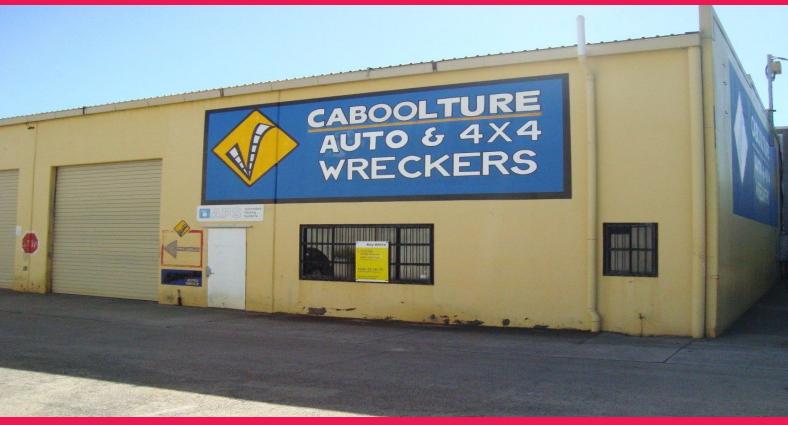

## Frontage Industrial Shed

Chris Massie of Ray White Commercial North Coast Central is pleased to present 1a/75 Pasturage Road, Caboolture. This industrial shed sits at the front of the complex creating both high exposure and great access.

- -235m2
- -Roller door access
- -Internal toilet
- -Separate office area
- -Great signage provision

For further information or to book an inspection please call Chris Massie on 0412 490 840.

Industrial FOR LEASE