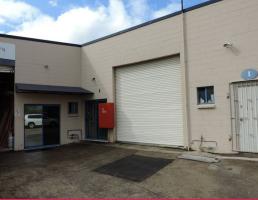

### **Rental Reduced**

Approx. 305m2 is available for lease in Endeavour Drive, Kunda Park. This industrial unit has 3 phase power, excellent flow through ventilation due to a rear roller door and industrial whirlybirds roof ventilation, as well as a tiled kitchen and office area. the office has built in desks and is air conditioned. It is the middle unit in a small well maintained industrial complex of 3. A small additional hardstand area is located on common area to the rear of the unit with access via the rear roller door.

Rental is \$2,490.83 per month Gross

For Lease: \$29,890 pa Gross

Industrial FOR LEASE

305sqm