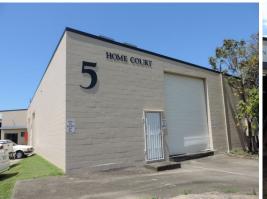

### **Rental Reduced**

Approx. 305m2 is available for lease in Endeavour Drive, Kunda Park. This industrial unit has 3 phase power, excellent flow through ventilation due to a rear roller door and industrial whirlybirds roof ventilation, as well as a tiled kitchen and office area. the office has built in desks and is air conditioned. It is the middle unit in a small well maintained industrial complex of 3. A small additional hardstand area is located on common area to the rear of the unit with access via the rear roller door.

Rental is \$2,490.83 per month Gross

For Lease: \$29,890 pa Gross

Industrial FOR LEASE

305sqm