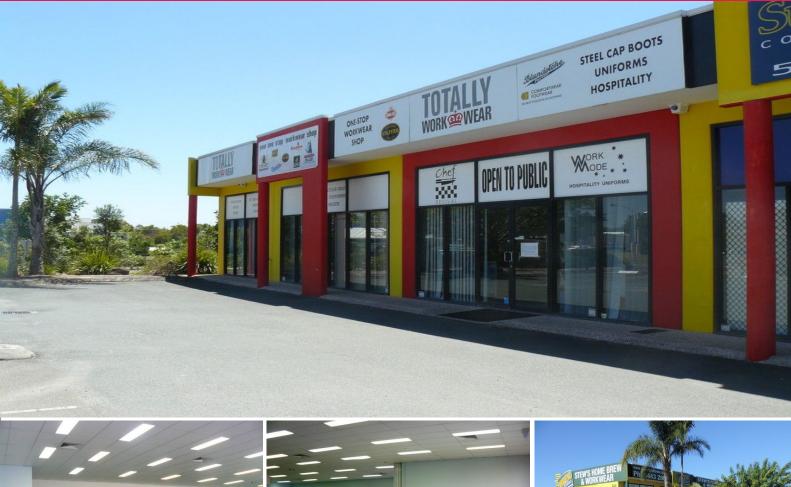

## **Good Exposure and Parking**

Located on the roundabout corner of Comstar Avenue and Norval Court at the junction of Trinder Avenue just off Maud Street.

Previously occupied by a very successful workwear tenant and then both a home brew and workwear tenancy who are now moving to smaller premises, tenancies can be leased as tenancies of 225sqm and 154sqm separately or as one 379sqm showroom retail premises.

- Unit 1: 225sqm for lease at \$45,000 pa + Outgoings + GST
- Unit 2: 154sqm for lease at \$30,800 pa + Outgoings + GST
- Total: 379sqm for lease at \$75,800 pa + Outgoings + GST
- \$200psm + Outgoings + GST
- This property as a whole with a total floor area of 379sqm can be purchased for \$900,000