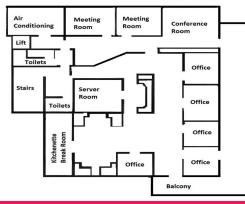

# MODERN OFFICE FOR LEASE IN MAROOCHYDORE CBD WITH EXCLUSIVE PARKING

Emily Pendleton and Christine Freney from Ray White Commercial Northern Corridor Group are pleased to present to market 335m2\* of office space on the first level of 17 Southern Drive, Maroochydore with a beautiful wrap around 75m2\* exclusive use balcony.

- $356\text{m2}^*$  +  $63\text{m2}^*$  exclusive use balcony with tranquil views over the parklands
- High ceilings, ducted air-con and commercial lift access
- Ample car parking with 11 exclusive use carparks (10 staff + 1 visitor)
- Security system installed
- Partly furnished whic