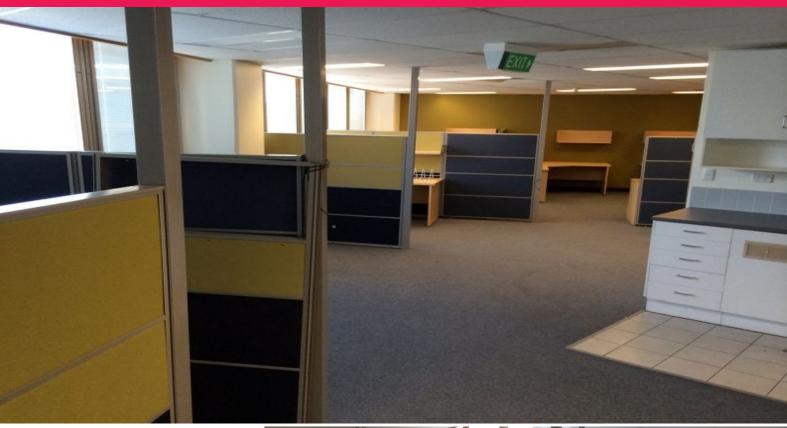

## Central Nambour office tower and retail complex

Third floor office (182sqm) in the tower overlooking Currie Street and the courtyard (available from April 2015)

Exciting plans are proposed for the revitalisation and redevelopment of entire Centenary Square complex including office tower, retail tenancies and central courtyard.

Air-conditioned. Carpeted. Toilets on all floors. Lower level office and retail tenancies also available. Lift access to all floors.

On-site multi-storey car parking available. Modern fit out. Great incentives available for motivated tenants!