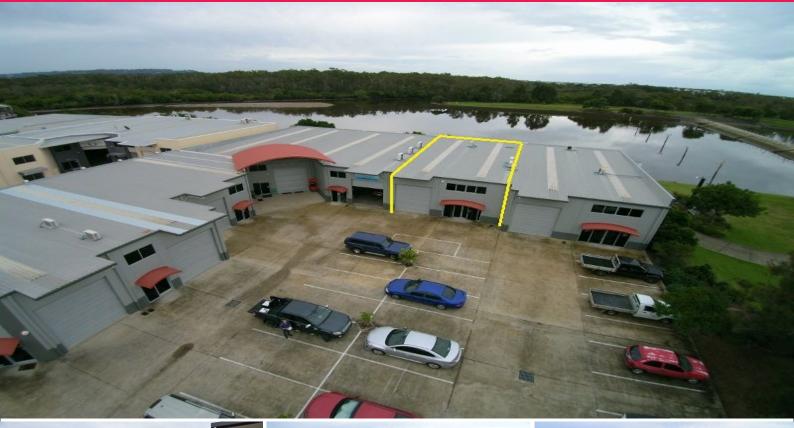

## 6/25 Premier Circuit, Warana QLD 4575

## MODERN INDUSTRIAL WITH LAKE VIEWS

• 297 m2\* Modern Industrial Unit For Lease
• Comprising 231m2\* ground floor + 66 m2\* mezz office ? air conditioned & carpeted
• High clearance roller door access
• Internal amenities
• Ample complex parking & signage allocations
• Backs onto lake setting

This industrial unit is set with Warana's premier industrial estate and only moments to thriving Kawana Hub and Medical Precinct. As the property is self-managed it offers low outgoings per annum.

Industrial FOR LEASE