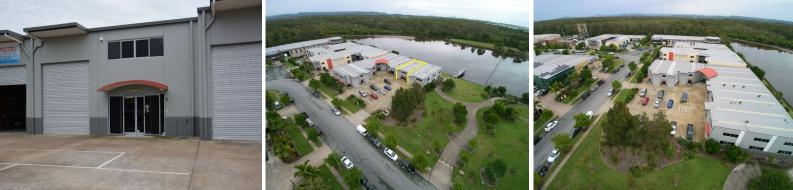

## 6/25 Premier Circuit, Warana QLD 4575

## MODERN INDUSTRIAL WITH LAKE VIEWS

• 297 m2\* Modern Industrial Unit For Lease
• Comprising 231m2\* ground floor + 66 m2\* mezz office ? air conditioned & carpeted
• High clearance roller door access
• Internal amenities
• Ample complex parking & signage allocations
• Backs onto lake setting

This industrial unit is set with Warana's premier industrial estate and only moments to thriving Kawana Hub and Medical Precinct. As the property is self-managed it offers low outgoings per annum.

Industrial FOR LEASE