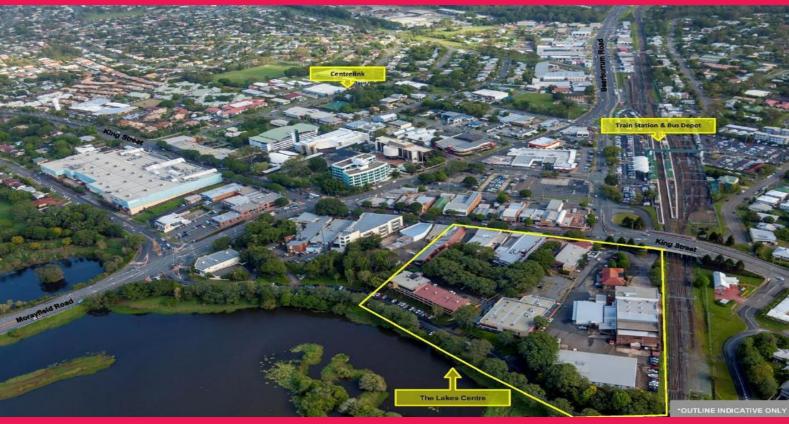

## Retail or Professional Office Space - 200m to Railway

Ray White Commercial Northern Corridor Group is pleased to offer 8/8-22 King Street, Caboolture for Lease.

- 33m2\* Open plan professional office space
- Professional Glass frontage
- Air conditioning
- Kitchenette
- Access to amenities
- Located 200m  $\!\!\!^*$  to Caboolture railway station, court house and Caboolture square shopping centre