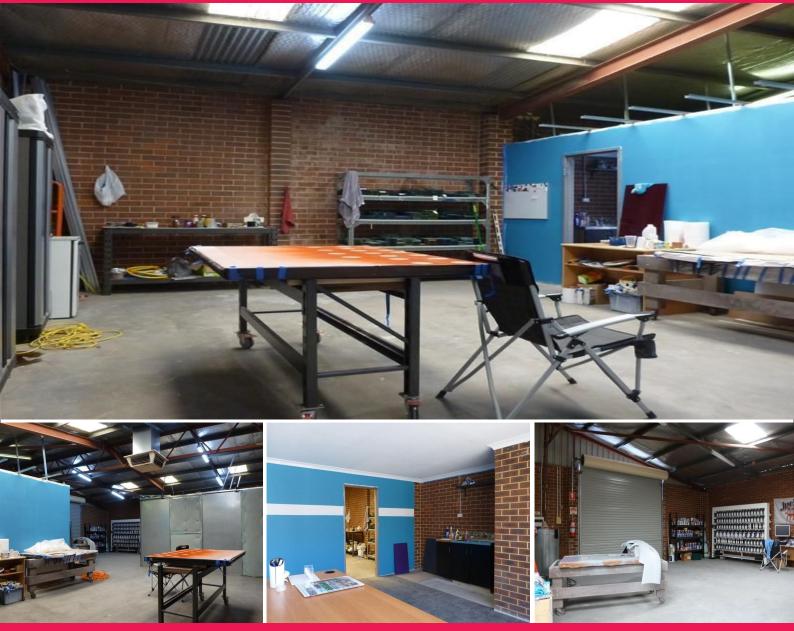

## SUIT SMALL INDUSTRIAL BUSINESS

Great for a small industrial business, this 148m2 warehouse unit sits within in a fenced complex and comes equipped with 3-phase power, 3m front-facing roller door, security alarm, air-conditioning, onsite parking and kitchenette & toilet facilities. The property is situated within Midvales Business Centre and is in close proximity to major transport routes. Warehouse units of this size are seldom seen for lease in the current market, take the opportunity and call Giles Jones today.