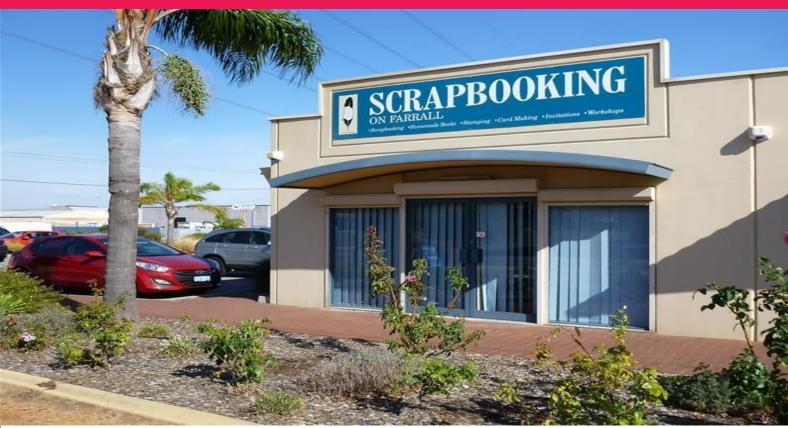

4/61 Farrall Road, Midvale WA 6056

## IF YOU NEED A PROFESSIONAL IMAGE.

For the investor or those businesses seeking a move into professional commercial premises on in Midvale. This tidy 112 square metre lot has a versatile fit out and good exposure to Farrall Road and Rothschild Place.

112 square metre floor area Roller door access Dual entry options Security alarm & roller shutters Ducted A/C Staff amenities Onsite parking

Act fast to secure this site; a great Midvale commercial location close to major transport routes and exciting ne

Offices FOR SALE

112sqm

alex.taylor@gilesjones.com.au