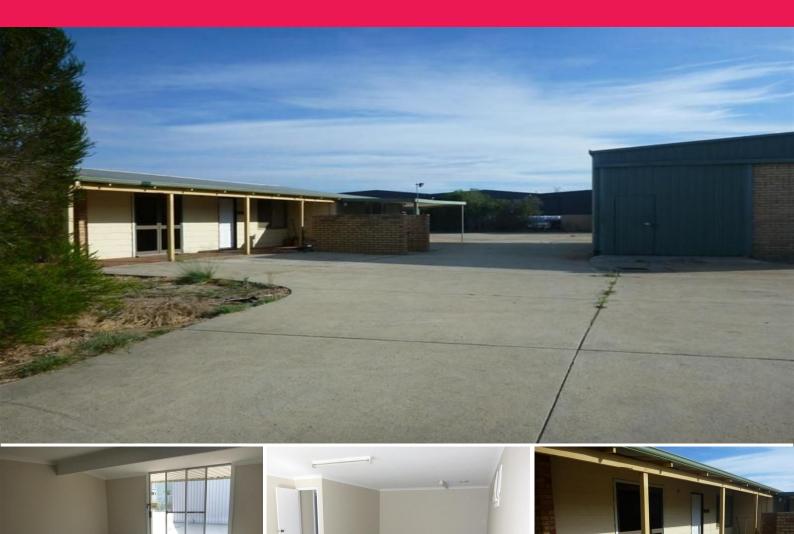

## 9 Runyon Road, Midvale WA 6056

## OFFICE/RESIDENCE + WAREHOUSE + HARDSTAND

This versatile Midvale industrial property includes 100m2 of warehouse, 590m2 of concrete hardstand and a 150m2 caretakers residence which can also be used as office. The property is fully fenced and the warehouse alarmed & secure. The residence can be converted into multiple office areas, kept for staff lodgings or a combination of the two. Available for lease from the 17th of December 2013.

150m2 office/residence 100m2 secure warehouse 590m2 concrete hardstand Fully fenced Available 17th of December 2013 \$3,500 PCM + GST + Outgoings (All measurements appro Industrial FOR LEASE

250sqm