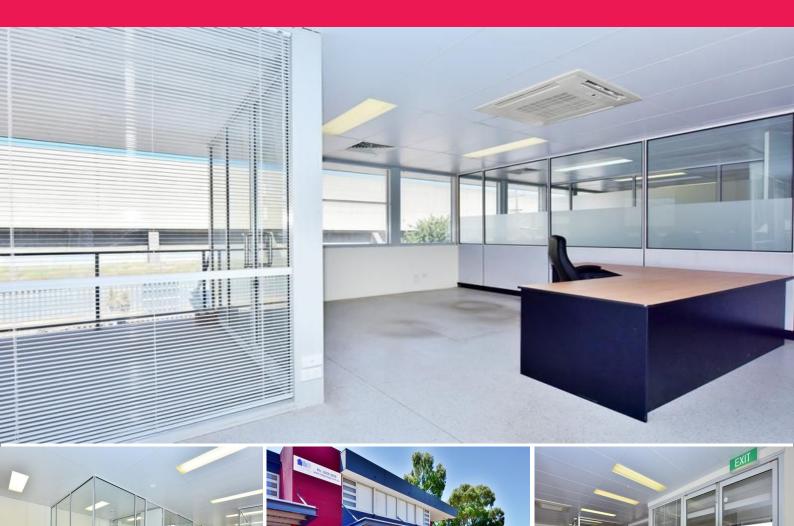

## SPACIOUS OFFICES WITH WAREHOUSE

This unit is constructed with premium ground floor office space of approx 135sqm and first floor admin facilities including breakout areas and individual office space and board room facilities of approx 160sqm. Further area to rear on the first floor can be used as is for more work space or converted by the owner for a mezzanine storage area of approx 70sqm . This unit is currently configured with grand floor warehouse space approx 180sqm of warehouse space and comes with staff amenities on both floors.