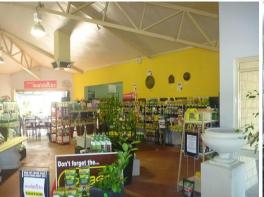

The building design was set up to be used as a whole or as multiple tenancies, all set up with separate power, water & staff amenities. The building boasts full kitchen facilities and ample parking.

All area is approximate

Area 1: Office display & cafe 463sqm

Area 2: Display 56sqm Area 3: Display 109sqm Area 5: Yard office 33s Retail

FOR LEASE

714sqm