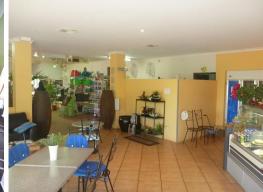

The building design was set up to be used as a whole or as multiple tenancies, all set up with separate power, water & staff amenities. The building boasts full kitchen facilities and ample parking.

All area is approximate

Area 1: Office display & cafe 463sqm

Area 2: Display 56sqm Area 3: Display 109sqm Area 5: Yard office 33s Retail

FOR LEASE

714sqm