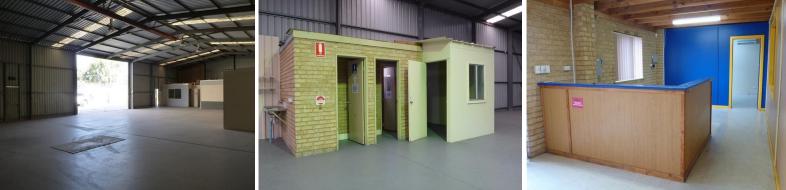

## **HUGE BLOCK, HUGE POTENTIAL**

Situated on a huge 3386m2 of land, this high truss warehouse features a 90m2 office area, large side sliding door access and an expansive yard area backing on to Roe Highway. Plenty of lay-down area, ample parking, handy location, this ones worth a look.

3386m2 land area 360m2 high truss warehouse + 90m2 Office 3-phase power Security alarm + full perimeter fencing Ample parking 6.6mx4.5m side access door (Measurements approx)

Call today for more inf

Industrial FOR LEASE