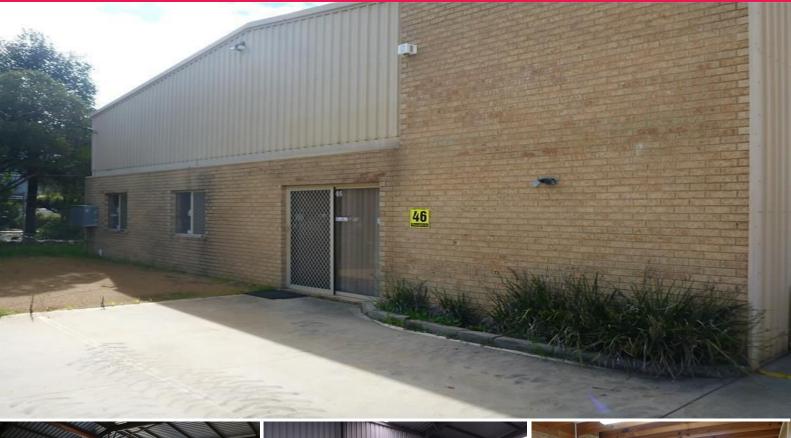

## 46 Beaconsfield Avenue, Midvale WA 6056

## **HUGE BLOCK, HUGE POTENTIAL**

Situated on a huge 3386m2 of land, this high truss warehouse features a 90m2 office area, large side sliding door access and an expansive yard area backing on to Roe Highway. Plenty of lay-down area, ample parking, handy location, this ones worth a look.

3386m2 land area 360m2 high truss warehouse + 90m2 Office 3-phase power Security alarm + full perimeter fencing Ample parking 6.6mx4.5m side access door (Measurements approx)

Call today for more inf

Industrial FOR LEASE