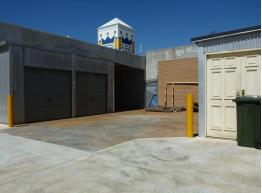

## 125 SQUARE METRE OFFICE + PARKING + GREAT LOCATION

This 125 square metre office is fully carpeted, air conditioned and has perimeter fencing, rear parking and a handy location on Elgee Road.

This great little office property is comprised of 5 main rooms, reception, additional storage, kitchen and bathroom.

Features:

125 square metre floor area

Air conditioned

Fully fenced

Rear parking

For more information and to arrange a viewing contact Giles Jones today.

Industrial FOR LEASE

125sqm