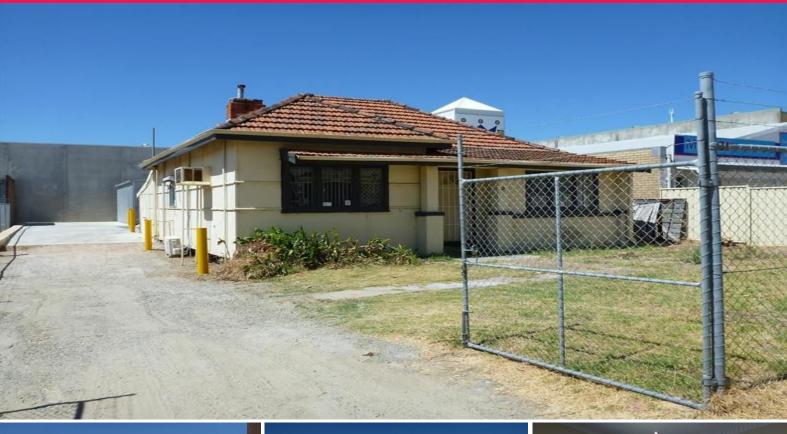

## 8 Elgee Road, Bellevue WA 6056

## 125 SQUARE METRE OFFICE + PARKING + GREAT LOCATION

This 125 square metre office is fully carpeted, air conditioned and has perimeter fencing, rear parking and a handy location on Elgee Road.

This great little office property is comprised of 5 main rooms, reception, additional storage, kitchen and bathroom.

Features:

125 square metre floor area

Air conditioned

Fully fenced

Rear parking

For more information and to arrange a viewing contact Giles Jones today.

Industrial FOR LEASE

125sqm