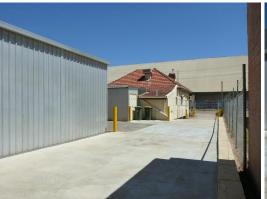

## 125 SQUARE METRE OFFICE + PARKING + GREAT LOCATION

This 125 square metre office is fully carpeted, air conditioned and has perimeter fencing, rear parking and a handy location on Elgee Road.

This great little office property is comprised of 5 main rooms, reception, additional storage, kitchen and bathroom.

Features:

125 square metre floor area

Air conditioned

Fully fenced

Rear parking

For more information and to arrange a viewing contact Giles Jones today.

Industrial FOR LEASE

125sqm