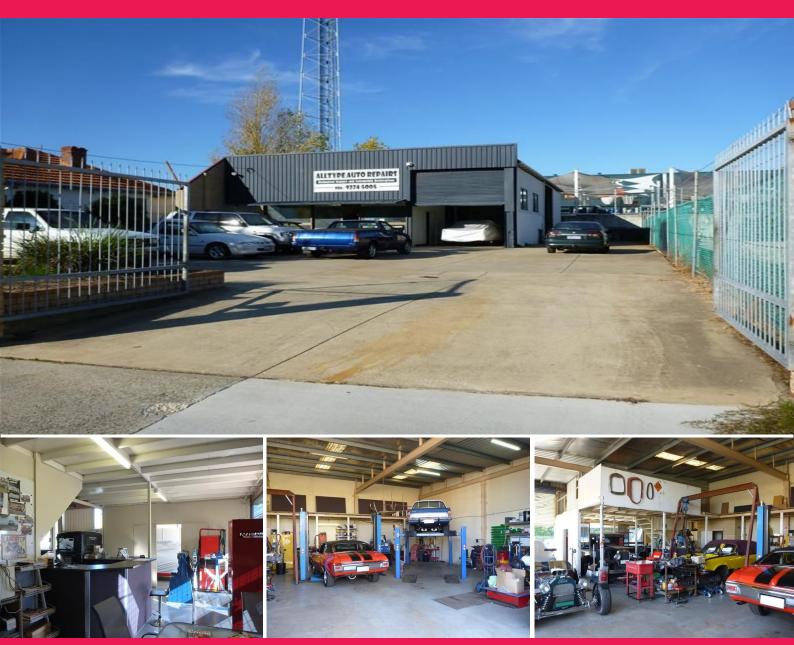

## 12 Lefroy Avenue, Midland WA 6056

## **Midland Factory for Lease**

Available for lease from the 1st of November 2013 is this 280m2 high truss factory with features including perimeter fencing, security alarm, small reception/office area, ample onsite parking and both front & side access to the factory area. The factory boasts a central and accessible location on Lefroy Ave, situated just off Great Eastern Highway and a stones throw from the Bellevue Industrial Area

280m2 high truss factory Front & side access Fully fenced & alarmed Reception/office area Ample onsite parking Central location Offices FOR LEASE

280sqm

Cambell Giles 0418 936 544 cambell.giles@gilesjones.com.au