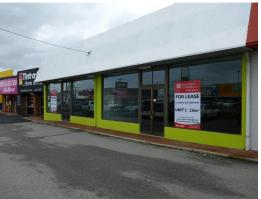

1/212 Great Eastern Highway, Midland WA 6056

## TWO HIGHWAY UNITS TO BE LEASED SEPARATELY OR AS ONE

This is your chance to secure a tenancy in retail strip of Great Eastern Highway. With Midland Gate Shopping Centre and the new Midland Hospital Site both within a 1km radius, close proximity to major retailers and fast food outlets, this property is in a location which will provide your business with a high level of exposure to daily driveby traffic.

- . Whole 479m2 approx
- . Unit 1 243m2 approx
- . Unit 2 236m2 approx
- . Rear roller door access
- . High exposure to Great Eastern Highway
- . Close proximity to major retailers
- . Available 1 October 2013