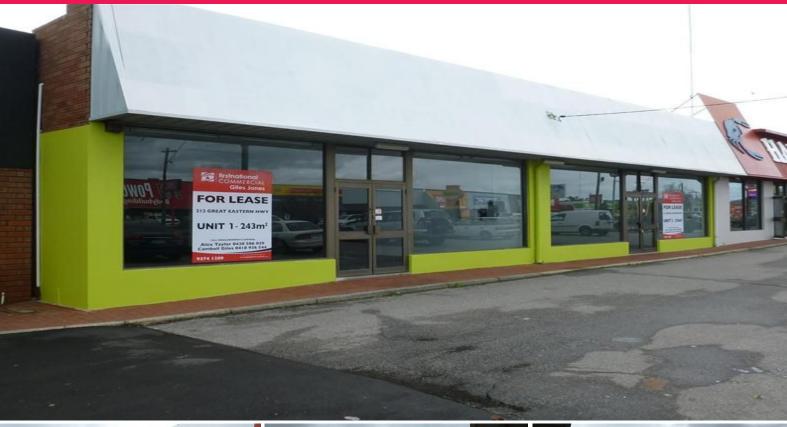

1/212 Great Eastern Highway, Midland WA 6056

## TWO HIGHWAY UNITS TO BE LEASED SEPARATELY OR AS ONE

This is your chance to secure a tenancy in retail strip of Great Eastern Highway. With Midland Gate Shopping Centre and the new Midland Hospital Site both within a 1km radius, close proximity to major retailers and fast food outlets, this property is in a location which will provide your business with a high level of exposure to daily driveby traffic.

- . Whole 479m2 approx
- . Unit 1 243m2 approx
- . Unit 2 236m2 approx
- . Rear roller door access
- . High exposure to Great Eastern Highway
- . Close proximity to major retailers
- . Available 1 October 2013