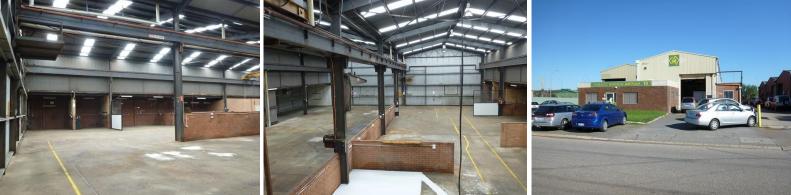

## **OVERHEAD CRANES**

For the larger industrial operators, this sizeable Midvale factory is well appointed & located within close proximity to major transport routes. Features include high truss and access, 5 tonne and 6 tonne travelling gantry cranes, swivel gantry, air reticulation, air-conditioned office, ample power supply.

996 square metre total area 842 square metre high truss factory 154 square metre office Onsite parking Ample power Good Midvale location

×p

For more information an

Industrial FOR LEASE

996sqm

Cambell Giles