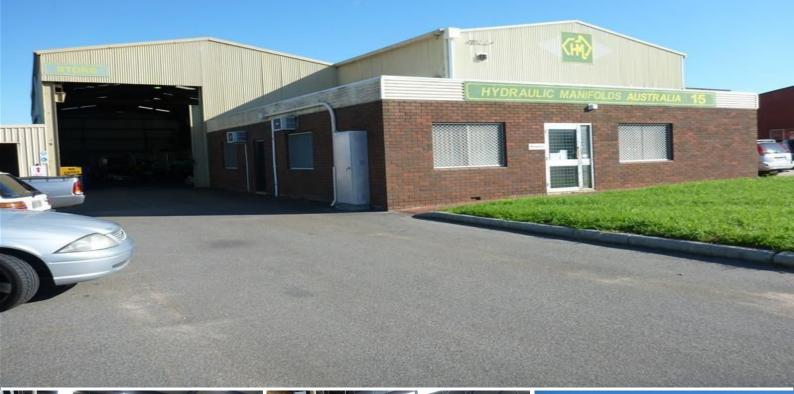

## 15 Stanhope Gardens, Midvale WA 6056

## **OVERHEAD CRANES**

For the larger industrial operators, this sizeable Midvale factory is well appointed & located within close proximity to major transport routes. Features include high truss and access, 5 tonne and 6 tonne travelling gantry cranes, swivel gantry, air reticulation, air-conditioned office, ample power supply.

996 square metre total area 842 square metre high truss factory 154 square metre office Onsite parking Ample power Good Midvale location

×p

For more information an

Industrial FOR LEASE

996sqm

Cambell Giles