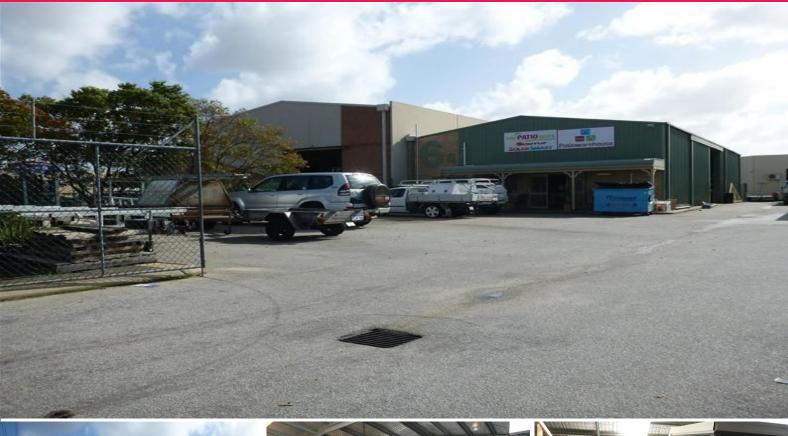

6a Rothschild Place, Midvale WA 6056

## MIDVALE INDUSTRIAL WAREHOUSE CLOSE TO MAJOR ROADS

This Midvale warehouse has a floor area of 302 square metres which includes 50 square metres of office/reception, with additional 60 square metre mezzanine and rear storage yard of 50 square metre. Located just off Farrall Road, this site is in close proximity to transport routes.

302 square metre warehouse + 60 square metre mezzanine

50 square metre office/amenities

Additional 50 square metre yard.

4.5 metre truss height

3-phase power

6 onsite parking bays

Side and rear access

Industrial FOR LEASE