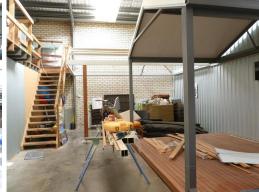

## MIDVALE INDUSTRIAL WAREHOUSE CLOSE TO MAJOR ROADS

This Midvale warehouse has a floor area of 302 square metres which includes 50 square metres of office/reception, with additional 60 square metre mezzanine and rear storage yard of 50 square metre. Located just off Farrall Road, this site is in close proximity to transport routes.

302 square metre warehouse + 60 square metre mezzanine

50 square metre office/amenities

Additional 50 square metre yard.

4.5 metre truss height

3-phase power

6 onsite parking bays

Side and rear access

Industrial FOR LEASE