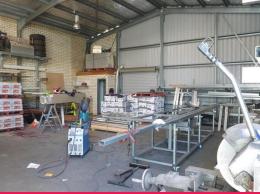

## MIDVALE INDUSTRIAL WAREHOUSE CLOSE TO MAJOR ROADS

This Midvale warehouse has a floor area of 302 square metres which includes 50 square metres of office/reception, with additional 60 square metre mezzanine and rear storage yard of 50 square metre. Located just off Farrall Road, this site is in close proximity to transport routes.

302 square metre warehouse + 60 square metre mezzanine

50 square metre office/amenities

Additional 50 square metre yard.

4.5 metre truss height

3-phase power

6 onsite parking bays

Side and rear access

Industrial FOR LEASE