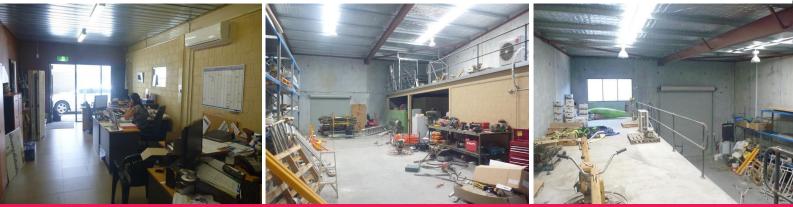

## **SECURE WAREHOUSE - ABERNETHY ROAD**

Situated on a bustling commercial strip of Abernethy Road, this unit is close to major transport routes and arterial road networks connecting you to neighbouring industrial areas & the wider business community. A floor area of 230m2 comprises a 180m2 warehouse, 40m2 of air-conditioned office and an 80m2 concrete mezzanine with a further 60m2 storage yard to the rear. The unit features 3-phase power, data cabling, security alarm & CCTV cameras, 4.5m front roller door and exclusive use of 2 car bays.

230m2 Floor area 180m2 Warehouse 40m2 air conditioned office with data cabling 80m2 mezzanine 60m2 storage yard Full security system & Industrial FOR LEASE

230sqm

Cambell Giles 0418 936 544 cambell.giles@gilesjones.com.au