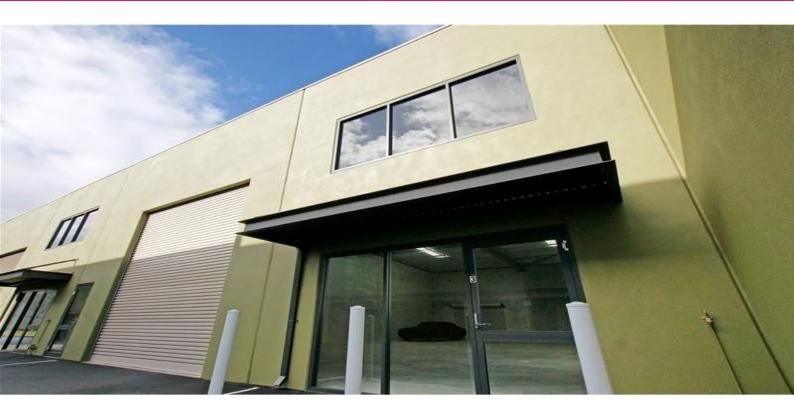

## **SECURE WAREHOUSE - ABERNETHY ROAD**

Situated on a bustling commercial strip of Abernethy Road, this unit is close to major transport routes and arterial road networks connecting you to neighbouring industrial areas & the wider business community. A floor area of 230m2 comprises a 180m2 warehouse, 40m2 of air-conditioned office and an 80m2 concrete mezzanine with a further 60m2 storage yard to the rear. The unit features 3-phase power, data cabling, security alarm & CCTV cameras, 4.5m front roller door and exclusive use of 2 car bays.

230m2 Floor area 180m2 Warehouse 40m2 air conditioned office with data cabling 80m2 mezzanine 60m2 storage yard Full security system & Industrial FOR LEASE

230sqm

Cambell Giles 0418 936 544 cambell.giles@gilesjones.com.au