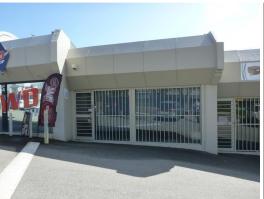

## **CLOSE TO AIRPORT**

Located on Great Eastern Highway right next to the Tonkin Highway Overpass and in close proximity to Perth Airport, this location is one of maximum exposure. In a complex of 5, this 101sqm unit is fully secure with barred windows and security alarm. Rear roller door access for ease of storage and a partitioned office means this unit has everything a small operator requires. Available end of March

- 101sqm
- Fully Secure
- Rear roller door access
- High exposure
- \$17,675.00 PA + GST + Outgoings

Dont miss this oppourtu

Offices

FOR LEASE

101sqm