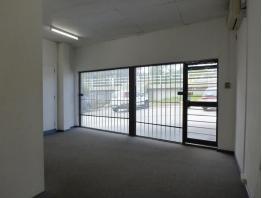

## **CLOSE TO AIRPORT**

Located on Great Eastern Highway right next to the Tonkin Highway Overpass and in close proximity to Perth Airport, this location is one of maximum exposure. In a complex of 5, this 101sqm unit is fully secure with barred windows and security alarm. Rear roller door access for ease of storage and a partitioned office means this unit has everything a small operator requires. Available end of March

- 101sqm
- Fully Secure
- Rear roller door access
- High exposure
- \$17,675.00 PA + GST + Outgoings

Dont miss this oppourtu

Offices

FOR LEASE

101sqm