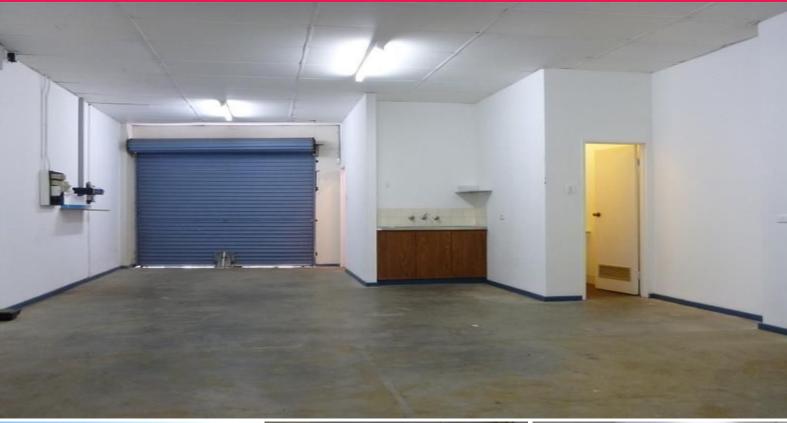

## **CLOSE TO AIRPORT**

Located on Great Eastern Highway right next to the Tonkin Highway Overpass and in close proximity to Perth Airport, this location is one of maximum exposure. In a complex of 5, this 101sqm unit is fully secure with barred windows and security alarm. Rear roller door access for ease of storage and a partitioned office means this unit has everything a small operator requires. Available end of March

- 101sqm
- Fully Secure
- Rear roller door access
- High exposure
- \$17,675.00 PA + GST + Outgoings

Dont miss this oppourtu

Offices

FOR LEASE

101sqm