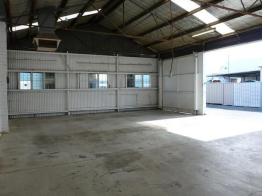

## **GENERAL INDUSTRIAL PROPERTY PLUS SECURE YARD**

Situated in central Midland, this 1220 square metre General Industrial property features two office/factory areas of 335 square metres plus a secure yard area.

The site is fully fenced and includes an air-conditioned front office, alarm, 3-phase power and onsite parking.

Loton Ave is easily accessible, and located just off Great Eastern Highway.

Features:

1220 square metre total area 270 square metre warehouse Handy location in centr Industrial FOR LEASE