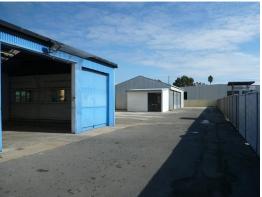

## **GENERAL INDUSTRIAL PROPERTY PLUS SECURE YARD**

Situated in central Midland, this 1220 square metre General Industrial property features two office/factory areas of 335 square metres plus a secure yard area.

The site is fully fenced and includes an air-conditioned front office, alarm, 3-phase power and onsite parking.

Loton Ave is easily accessible, and located just off Great Eastern Highway.

Features:

1220 square metre total area 270 square metre warehouse Handy location in centr Industrial FOR LEASE