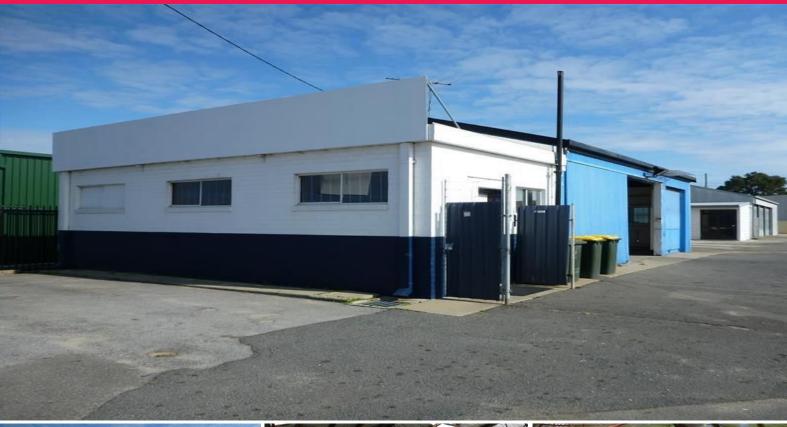

## **GENERAL INDUSTRIAL PROPERTY PLUS SECURE YARD**

Situated in central Midland, this 1220 square metre General Industrial property features two office/factory areas of 335 square metres plus a secure yard area.

The site is fully fenced and includes an air-conditioned front office, alarm, 3-phase power and onsite parking.

Loton Ave is easily accessible, and located just off Great Eastern Highway.

Features:

1220 square metre total area 270 square metre warehouse Handy location in centr Industrial FOR LEASE