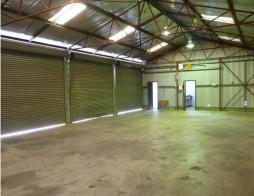

## **GENERAL INDUSTRIAL PROPERTY PLUS SECURE YARD**

Situated in central Midland, this 1220 square metre General Industrial property features two office/factory areas of 335 square metres plus a secure yard area.

The site is fully fenced and includes an air-conditioned front office, alarm, 3-phase power and onsite parking.

Loton Ave is easily accessible, and located just off Great Eastern Highway.

Features:

1220 square metre total area 270 square metre warehouse Handy location in centr Industrial FOR LEASE