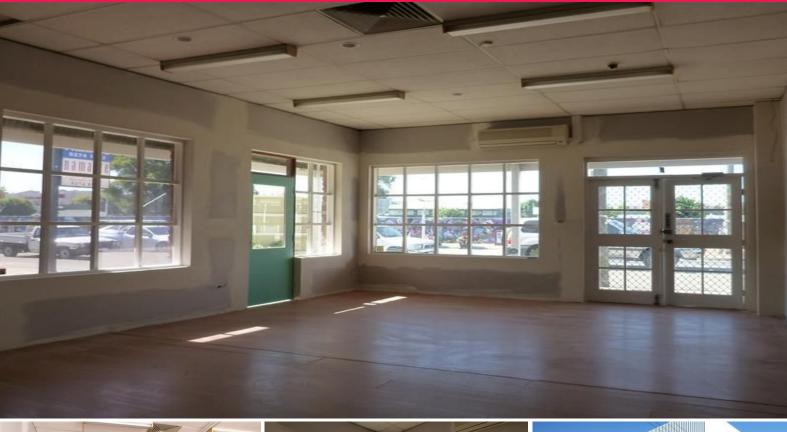

## \$23,940 per annum for first 12 months

If you are after a new business location with exposure, dont go past this one.

The inside refurbishment has now been completed and includes new toilets, shower and street access to meet disability access standards, new walls and fresh paint.

Situated on one of the busiest roads in Midland, this office/retail unit of 142 square metres offers excellent signage opportunities to large volumes of traffic and is in close proximity to local amenities.

142 square metres approx Reverse cycle air-conditioning Toilets & shower (inc D Offices

FOR LEASE

137sqm

Cambell Giles

0418 936 544

cambell.giles@gilesjones.com.au

alex.taylor@gilesjones.com.au