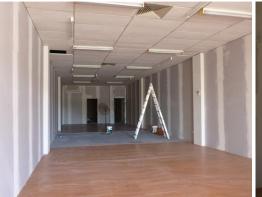

## \$23,940 per annum for first 12 months

If you are after a new business location with exposure, dont go past this one.

The inside refurbishment has now been completed and includes new toilets, shower and street access to meet disability access standards, new walls and fresh paint.

Situated on one of the busiest roads in Midland, this office/retail unit of 142 square metres offers excellent signage opportunities to large volumes of traffic and is in close proximity to local amenities.

142 square metres approx Reverse cycle air-conditioning Toilets & shower (inc D Offices

FOR LEASE

137sqm

Cambell Giles

0418 936 544

cambell.giles@gilesjones.com.au

alex.taylor@gilesjones.com.au