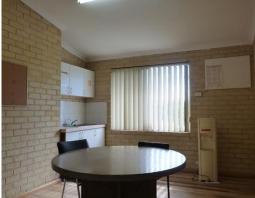

## OFFICE/WAREHOUSE FOR LEASE

Whether your business is upsizing, downsizing or simply looking for extra storage space, this well-appointed Midvale warehouse is one to consider. A 640m2 floor area comprises a 30m2 office, a 80m2 metal canopy storage area and a 610m2 warehouse with multiple access doors & side access for further storage options. The site is fully air conditioned and includes 3-phase power, security alarm, M&F toilets, kitchenette facilities & 6 car bays.

- . 610m2 warehouse
- . 30m2 office
- . 80m2 rear metal canopy area
- . 3 phase power
- . Air conditioned
- . Kitchenette/lunchro

Industrial FOR LEASE

610sqm