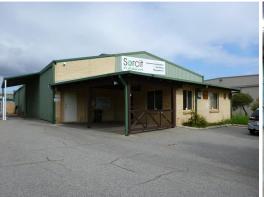

## 2/17 Meliador Way, Midvale WA 6056

## OFFICE/WAREHOUSE FOR LEASE

Whether your business is upsizing, downsizing or simply looking for extra storage space, this well-appointed Midvale warehouse is one to consider. A 640m2 floor area comprises a 30m2 office, a 80m2 metal canopy storage area and a 610m2 warehouse with multiple access doors & side access for further storage options. The site is fully air conditioned and includes 3-phase power, security alarm, M&F toilets, kitchenette facilities & 6 car bays.