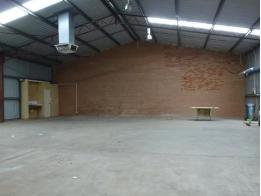

## OFFICE/WAREHOUSE FOR LEASE

Whether your business is upsizing, downsizing or simply looking for extra storage space, this well-appointed Midvale warehouse is one to consider. A 640m2 floor area comprises a 30m2 office, a 80m2 metal canopy storage area and a 610m2 warehouse with multiple access doors & side access for further storage options. The site is fully air conditioned and includes 3-phase power, security alarm, M&F toilets, kitchenette facilities & 6 car bays.

- . 610m2 warehouse
- . 30m2 office
- . 80m2 rear metal canopy area
- . 3 phase power
- . Air conditioned
- . Kitchenette/lunchro

Industrial FOR LEASE

610sqm