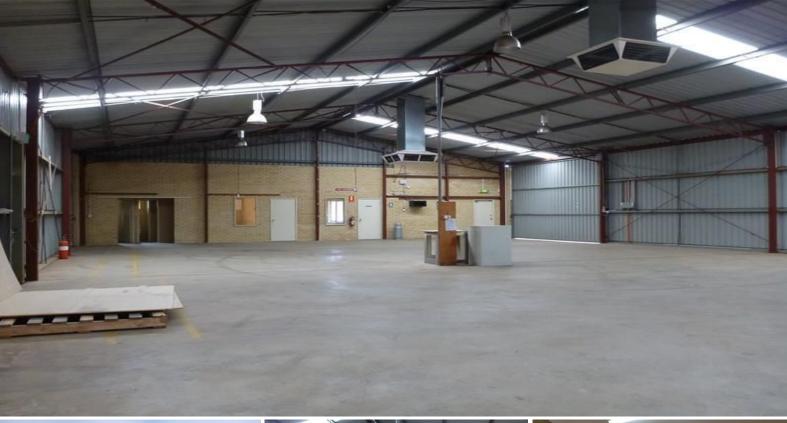

## OFFICE/WAREHOUSE FOR LEASE

Whether your business is upsizing, downsizing or simply looking for extra storage space, this well-appointed Midvale warehouse is one to consider. A 640m2 floor area comprises a 30m2 office, a 80m2 metal canopy storage area and a 610m2 warehouse with multiple access doors & side access for further storage options. The site is fully air conditioned and includes 3-phase power, security alarm, M&F toilets, kitchenette facilities & 6 car bays.

- . 610m2 warehouse
- . 30m2 office
- . 80m2 rear metal canopy area
- . 3 phase power
- . Air conditioned
- . Kitchenette/lunchro

Industrial FOR LEASE

610sqm