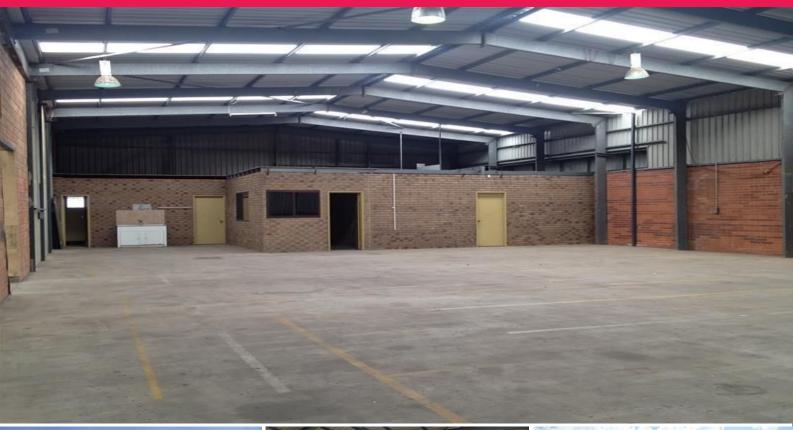

## LOADS OF BENEFITS IN THIS OFFICE/WAREHOUSE

For those needing office/warehouse with that extra presentation, this unit offers street frontage, 4.5 metre front roller door access, and plenty more benefits.

The site is conveniently located within Midvale close to major road networks.

Features:

392 square metre total area + additional yard/set down area
305 square metre warehouse + 87 square metre office
5 meter truss
4.5 metre Front roller door access
3-phase power