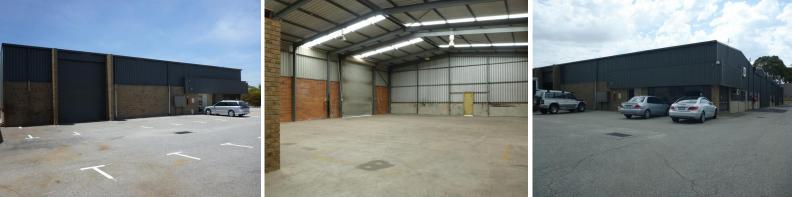

## LOADS OF BENEFITS IN THIS OFFICE/WAREHOUSE

For those needing office/warehouse with that extra presentation, this unit offers street frontage, 4.5 metre front roller door access, and plenty more benefits.

The site is conveniently located within Midvale close to major road networks.

Features:

392 square metre total area + additional yard/set down area
305 square metre warehouse + 87 square metre office
5 meter truss
4.5 metre Front roller door access
3-phase power