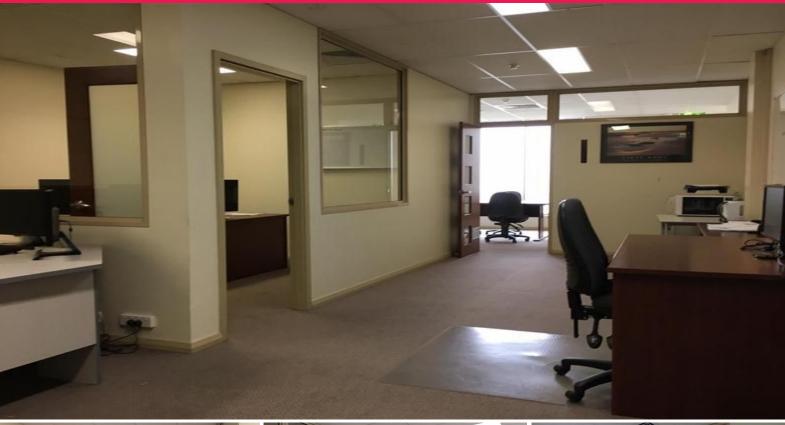

## **CENTRAL MIDLAND - TURNKEY OFFICE.**

This Midland office is ready to go, all you need to do is move in. This is one of three fully furnished office units which are able to be leased as a whole or each individually.

Unit 29 70 square metre - \$12,600 Per annum + GST + Outgoings Unit 30 79 square metre - \$14,220 Per annum + GST + Outgoings Unit 31 90 square metre - \$16,200 Per annum + GST + Outgoings

Quality office fit out including furniture 3 Secure underground parking bays (1 bay each unit) Air Conditioning Security alarm