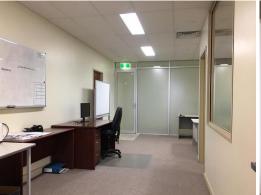

## **CENTRAL MIDLAND - TURNKEY OFFICE.**

This Midland office is ready to go, all you need to do is move in. This is one of three fully furnished office units which are able to be leased as a whole or each individually.

Unit 29 70 square metre - \$12,600 Per annum + GST + Outgoings Unit 30 79 square metre - \$14,220 Per annum + GST + Outgoings Unit 31 90 square metre - \$16,200 Per annum + GST + Outgoings

Quality office fit out including furniture 3 Secure underground parking bays (1 bay each unit) Air Conditioning Security alarm