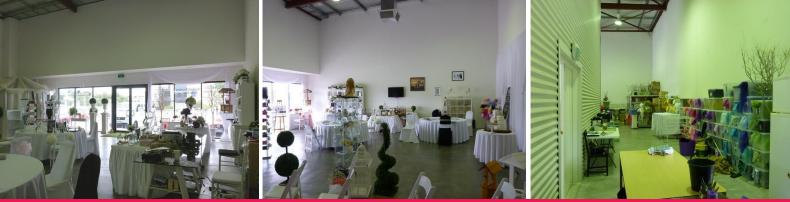

## **ATTRACTIVE SHOWROOM**

If your business is seeking showroom space with a good commercial location, dont go past this one. The building is comprised of a bright, open showroom area with warehouse storage and staff amenities to the rear. Front access roller door 6 metre truss height leaves options open for a wide variety of business types.

300 metre square floor area Air-conditioning High-bay lighting throughout 10 Car bays included 4 metre electric roller door (Measurements approximate)

This well-appointed sho

Showrooms/bulky Goods FOR LEASE