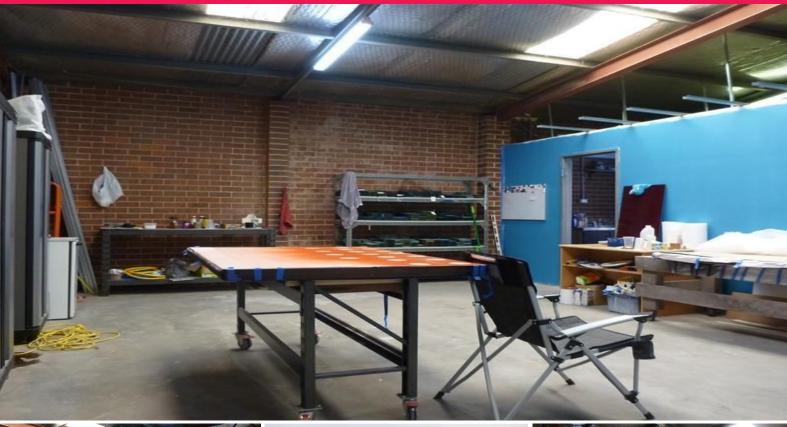

## LOOKING FOR A SMALL WAREHOUSE UNIT?

This premise is perfect for smaller industrial businesses or to be used simply for storage.

The site has a great commercial location within Midvales Business Centre and is a stones throw from both Great Eastern & Roe Highways.

Features:

148 metre warehouse

3-phase power

Air conditioning

Security alarm

Kitchenette & toilet facilities

Front roller door access.

This unit historically attracts a lot of attention and will be snapped up soon, contact Gil