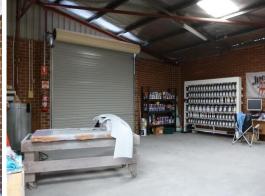

## LOOKING FOR A SMALL WAREHOUSE UNIT?

This premise is perfect for smaller industrial businesses or to be used simply for storage.

The site has a great commercial location within Midvales Business Centre and is a stones throw from both Great Eastern & Roe Highways.

Features:

148 metre warehouse

3-phase power

Air conditioning

Security alarm

Kitchenette & toilet facilities

Front roller door access.

This unit historically attracts a lot of attention and will be snapped up soon, contact Gil