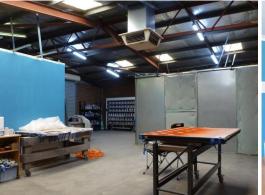

## LOOKING FOR A SMALL WAREHOUSE UNIT?

This premise is perfect for smaller industrial businesses or to be used simply for storage.

The site has a great commercial location within Midvales Business Centre and is a stones throw from both Great Eastern & Roe Highways.

Features:

148 metre warehouse

3-phase power

Air conditioning

Security alarm

Kitchenette & toilet facilities

Front roller door access.

This unit historically attracts a lot of attention and will be snapped up soon, contact Gil