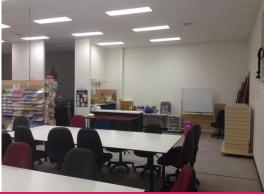

## **ELLENBROOK RETAIL/SHOWROOM**

This is one worth a look if you're on the hunt for a quality commercial premise for your business. Located in the Comserv Business Park, this 262m2 unit boasts a versatile fit out with features including ducted reverse-cycle air-conditioning, security alarm, suspended ceiling and carpeted floors. The unit has an office of 26m2, with a further 20m2 storage area to the rear.

- -262m2 total area
- -26m2 office and 20m2 store
- -Ducted reverse cycle air conditioning
- -Security alarm
- -Carpeted throughout
- -Suspended ceiling
- -Male and female toilet

Offices

FOR LEASE

262sqm