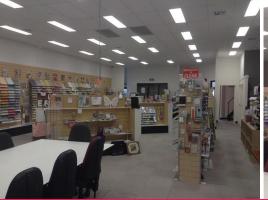

## **ELLENBROOK RETAIL/SHOWROOM**

This is one worth a look if you're on the hunt for a quality commercial premise for your business. Located in the Comserv Business Park, this 262m2 unit boasts a versatile fit out with features including ducted reverse-cycle air-conditioning, security alarm, suspended ceiling and carpeted floors. The unit has an office of 26m2, with a further 20m2 storage area to the rear.

- -262m2 total area
- -26m2 office and 20m2 store
- -Ducted reverse cycle air conditioning
- -Security alarm
- -Carpeted throughout
- -Suspended ceiling
- -Male and female toilet

Offices

FOR LEASE

262sqm