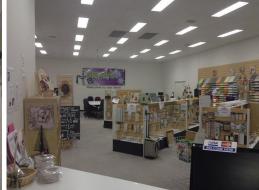

## **ELLENBROOK RETAIL/SHOWROOM**

This is one worth a look if you're on the hunt for a quality commercial premise for your business. Located in the Comserv Business Park, this 262m2 unit boasts a versatile fit out with features including ducted reverse-cycle air-conditioning, security alarm, suspended ceiling and carpeted floors. The unit has an office of 26m2, with a further 20m2 storage area to the rear.

- -262m2 total area
- -26m2 office and 20m2 store
- -Ducted reverse cycle air conditioning
- -Security alarm
- -Carpeted throughout
- -Suspended ceiling
- -Male and female toilet

Offices

FOR LEASE

262sqm