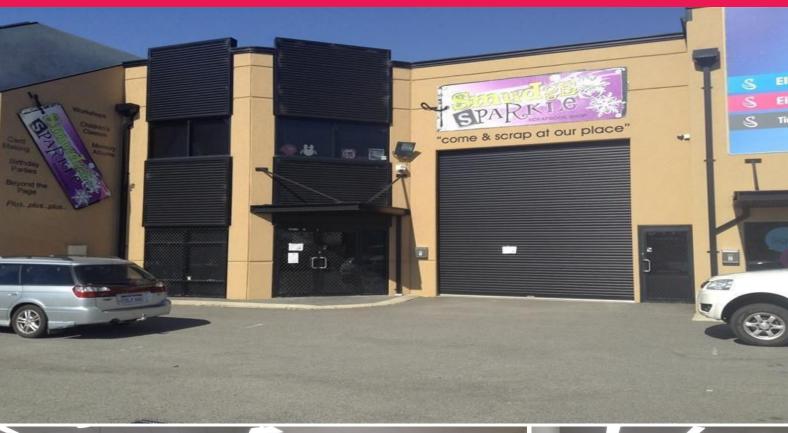

1/24 Comserv Loop, Ellenbrook WA 6069

## **ELLENBROOK RETAIL/SHOWROOM**

This is one worth a look if you're on the hunt for a quality commercial premise for your business. Located in the Comserv Business Park, this 262m2 unit boasts a versatile fit out with features including ducted reverse-cycle air-conditioning, security alarm, suspended ceiling and carpeted floors. The unit has an office of 26m2, with a further 20m2 storage area to the rear.