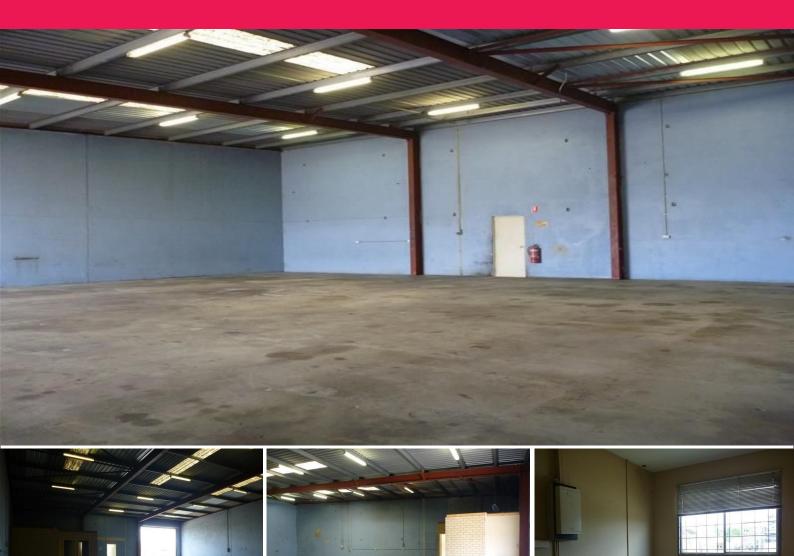

## **FACTORY UNIT WITH WASHDOWN BAY AND YARD**

This 280m2 factory unit situated in Midvale's industrial centre is fit for a variety of commercial purposes, with washdown bay, 4m roller door, office area, male and female toilets and 8 carbays. Available 1st July 2013 at \$30,800 per annum + GST + Outgoings.

- . 280m2 approx
- . 4m roller door
- . Washdown bay
- . 8 Car bays
- . Male & Female toilets
- . Available 1st July
- . \$30,800 per annum + GST + outgoings

A unit like this will n

Industrial FOR LEASE