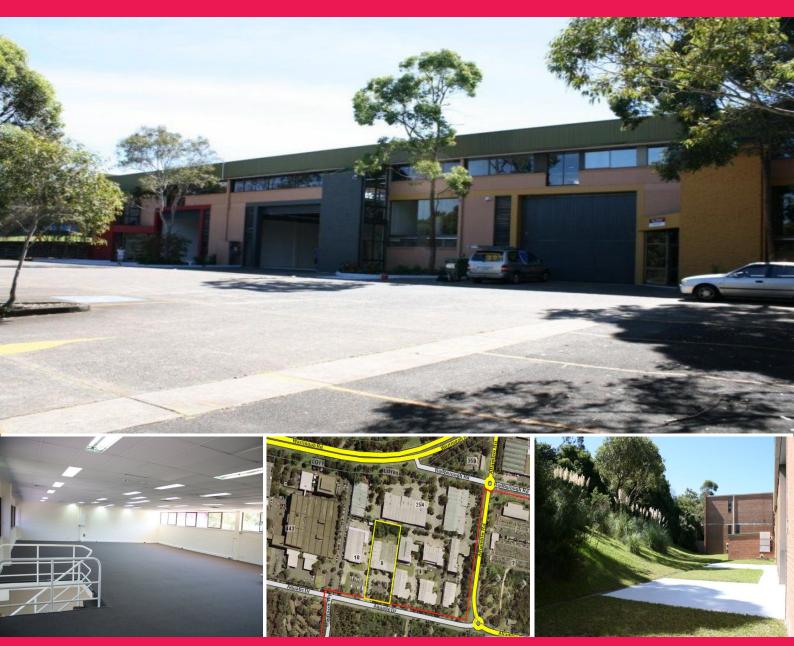

, Frenchs Forest NSW 2086

## Unique, flexible warehousing in the heart of Frenchs Forest

WILL BE LEASED PRIOR TO CHRISTMAS!

- Only One left
- 20%mezzanine office with new carpet and air-conditioned throughout, 80% Warehouse.
- Clearspan warehouse with clearance from 5(m) throughout (approx)
- 40ft container access and huge yard area for loading of containers and
- Unit signage available and signage to Aquatic Drive
- Staff entertaining/breakout area to the rear of the unit
- 19 car spaces allocated
- \*\*CONTACT EXCLUSIVE LEASING AGENTS\*\*

Industrial

FOR LEASE

1128sqm

**Ben Byford** 

0414 722 935 ben.byford@cbre.com.au