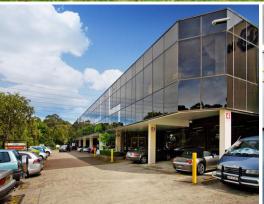

## FOREST BUSINESS PARK - Short or long term at discounted rent â?? Unbelievable Op

Donâ??t miss this unique offering to lease a tightly held functional office/warehouse of 851m2.

This prestigious corporate premise is located in the well managed Forest Business Park with generous frontage on Warringah Road, the main arterial road.

This 2 storey modern property on elevated grounds has a picturesque view over manicured lawns and is well suited to an array of businesses with a functional and adaptable floorplan. The warehouse is high clearance and clearspan with clearance from 6.9m-8.3m. The container sized roller shutter