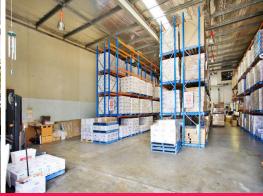

This 2 storey modern property on elevated grounds has a picturesque view over manicured lawns and is well suited to an array of businesses with a functional and adaptable floorplan. The warehouse is high clearance and clearspan with clearance from 6.9m-8.3m. The container sized roller shutter