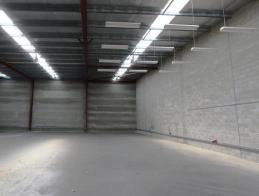

The available unit offers small ground floor office/showroom and small mezzanine office with outlook out to Herbert Street. The office area will be completely made good including; fresh paint, new ceiling tiles, new carpet and removal of all fixed partitioning.