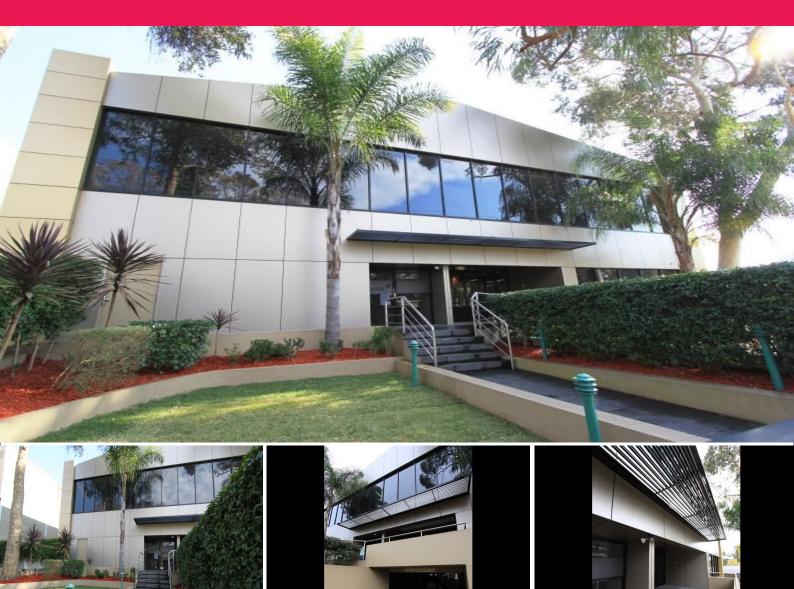

## **RENT SLASHED - Funky Studio/Showroom with High Pitched** Ceilings & Goods Access

The property is located on the Western side of Sirius Rd, between Apollo Place and Mars Road. The building is positioned in the heart of the Lane Cove West Industrial area and is walking distance to several cafes and take away shops. The building has good street prescence and offers signage opportunities, with a modern facade.

On offer is the whole of the first floor, that offers a mix of air conditioned office areas and partitioned studios with drive in goods access via a roller shutter discreetly located to the rear of the building on the western side. This floor offers predominantly air conditioned office/production space to the front of the building with the rear of the building offering studio/production space with high ceilings and the addded benefit of discreet goods access. The floor