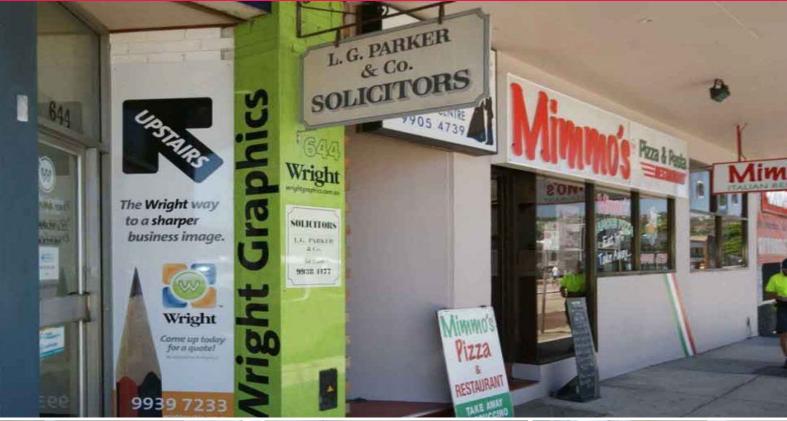

## 60sqm Office with Pittwater Road Signage ready to move into today!

A rare find in central Brookvale CBD this very well presented partitioned office space with quality fitout and natural light is situated in a prime location, with excellent signage exposure fronting busy Pittwater Road. Just 300 metres from Warringah Mall, set at the quiet rear of a tidy, well presented building, it would ideally suit professional business or overflow budget-priced office space for a local business.