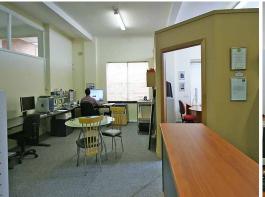

## 60sqm Office with Pittwater Road Signage ready to move into today!

A rare find in central Brookvale CBD this very well presented partitioned office space with quality fitout and natural light is situated in a prime location, with excellent signage exposure fronting busy Pittwater Road. Just 300 metres from Warringah Mall, set at the quiet rear of a tidy, well presented building, it would ideally suit professional business or overflow budget-priced office space for a local business.

Features of this secure, well maintained building include:

- Gross rental, no outgoings to pay
- Level access for deliveries via ramp at rear lane
- 3 phase electrical socket
- Self contained spilt

Offices FOR LEASE