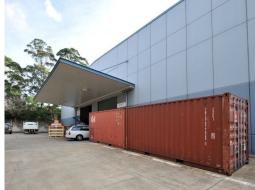

## **FEATURES INCLUDE:**

- 40ft container access discreetly located to the rear of the building
- 10-11m internal warehouse clearance, with covered loading area
- The building is sprinklered throughout
- Partial office fit out available (if required)
- Fibre Optics already in the building
- Complete flexibility, with ground floor technical/production area with under cover access
- Plenty of on-site parking Contact Exclusive Leasi