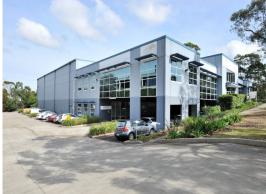

## **FEATURES INCLUDE:**

- 40ft container access discreetly located to the rear of the building
- 10-11m internal warehouse clearance, with covered loading area
- The building is sprinklered throughout
- Partial office fit out available (if required)
- Fibre Optics already in the building
- Complete flexibility, with ground floor technical/production area with under cover access
- Plenty of on-site parking Contact Exclusive Leasi