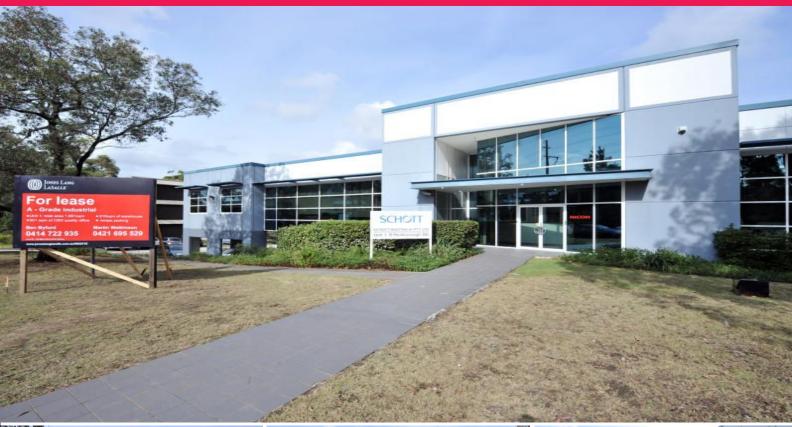

## Frenchs Forest - Hi Tech/Industrial at its best, A-Grade Office + 10m clearance,

## **FEATURES INCLUDE:**

- 40ft container access discreetly located to the rear of the building
- 10-11m internal warehouse clearance, with covered loading area
- The building is sprinklered throughout
- Partial office fit out available (if required)
- Fibre Optics already in the building
- Complete flexibility, with ground floor technical/production area with under cover access
- Plenty of on-site parking Contact Exclusive Leasi

Industrial

FOR LEASE

1661sqm

**Ben Byford** 

0414 722 935 ben.byford@cbre.com.au