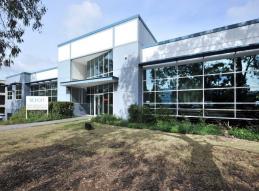

## Frenchs Forest - Hi Tech/Industrial at its best, A-Grade Office + 10m clearance,

## **FEATURES INCLUDE:**

- 40ft container access discreetly located to the rear of the building
- 10-11m internal warehouse clearance, with covered loading area
- The building is sprinklered throughout
- Partial office fit out available (if required)
- Fibre Optics already in the building
- Complete flexibility, with ground floor technical/production area with under cover access
- Plenty of on-site parking Contact Exclusive Leasi