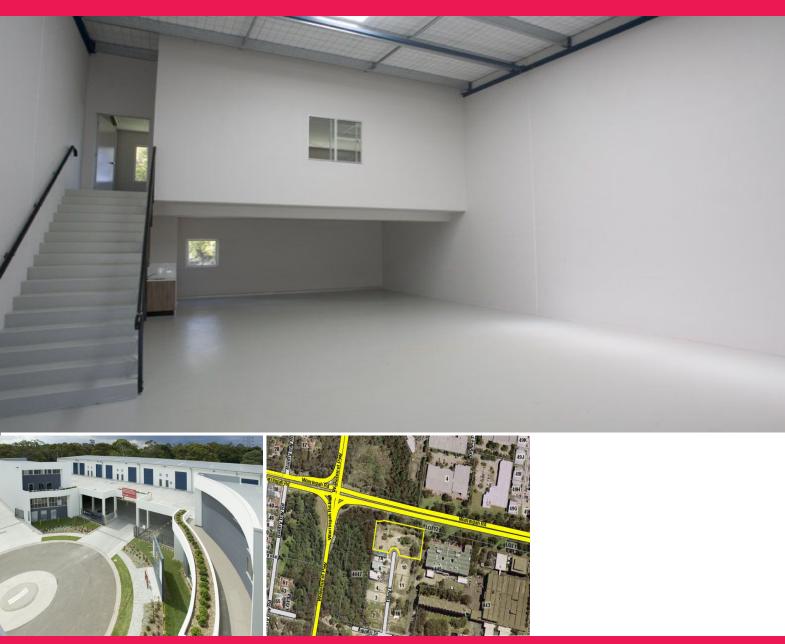

The Enterprise Industrial Estate is split over two levels and is comprised of 35 Industrial units ranging in size from 84-246

sqm. Units 1-18 are located on the lower level of the development, units 19-35 are located on the upper level. These units offer 100% warehousing & office/warehouse acommodation. The Enterprise Industrial Estate offers direct exposure to Warringah Road, on grade & generous on street parking w